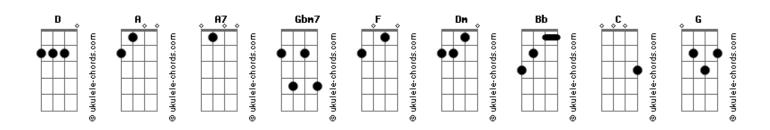

## The Beatles - Lucy In The Sky With Diamonds

```
Tom: D
                                                                        Repete a Primeira Parte:
                                                                                       A7 Gbm7
                                                                        Follow her down to a bridge by a fountain

A A7 Gbm7 F

Where rocking horse people eat marshmallow pies

A A7 Gbm7 F

Everyone smiles as you drift past the flowers
Introdução:
                                                                          A A7 Gbm7 Dm
Primeira Parte:
                                                                        That grow so incredibly high
                                                                        Repete a Segunda Parte:
                                                                        Newspaper taxis appear on the shore
                                                                        Waiting to take you away
                                                                        Climb in the back with your head in the clouds
                                                                        And you're gone
                                                                        Repete o Refrão:
                 Α7
                          Gbm7
                                                                                       C
Picture yourself in a boat on a river
                                                                        Lucy in the sky with diamonds
 A A7 Gbm7 F
With tangerine trees and marmalade skies
                                                                        Lucy in the sky with diamonds
A A7 Gbm7 F
Somebody calls you, you answer quite slowly
A A7 Gbm7 Dm
                                                                         G C D
                                                                        Lucy in the sky with diamonds
A girl with kaleidoscope eyes
                                                                        Ahh
Segunda Parte:
                                                                        Repete a Primeira Parte:
                                                                                         A7 Gbm7
Celophane flowers of yellow and green
                                                                        Picture yourself on a train in a station

A A7 Gbm7 F
                                                                        With plasticine porters with looking glass ties

A A7 Gbm7 F
Suddenly, someone is there at the turnstile

A A7 Gbm7 Dm

The girl with kaleidoscope eyes
Towering over your head
Look for the girl with the sun in her eyes
And she's gone
Refrão:
                                                                        Refrão Final:
                                                                        Lucy in the sky with diamonds
                                                                        Lucy in the sky with diamonds
                                                                        Lucy in the sky with diamonds
                                                                        D A
                                                                        Lucy in the sky with diamonds
                                                                        Lucy in the sky with diamonds
                                                                        Lucy in the sky with diamonds
              С
Lucy in the sky with diamonds G C D
                                                                                       C
                                                                        Lucy in the sky with diamonds G C D
Lucy in the sky with diamonds
                                                                        Lucy in the sky with diamonds
Lucy in the sky with diamonds
                                                                        Lucy in the sky with diamonds
```

## Acordes