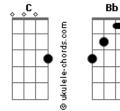

## The Beatles - Martha My Dear

| Tom: C                                                                                                                                                                                                                                                                                                         | Take good<br>girl                                                                                                                                  |  |  |  |  |  |  |
|----------------------------------------------------------------------------------------------------------------------------------------------------------------------------------------------------------------------------------------------------------------------------------------------------------------|----------------------------------------------------------------------------------------------------------------------------------------------------|--|--|--|--|--|--|
| Martha my dear though I spend my days in conversation<br>Please, Remember me Martha my love<br>Don't forget me Martha my dear                                                                                                                                                                                  | a<br>DOUBLE TIME<br>01:00                                                                                                                          |  |  |  |  |  |  |
| Hold your head up you silly girl look what you've done<br>When you find yourself in the thick of it<br>Help yourself to a bit of what is all around you<br>Silly Girl.                                                                                                                                         |                                                                                                                                                    |  |  |  |  |  |  |
| Take a good look around you<br>Take a good look you're bound to see<br>That you and me were meant to be for each other<br>Silly girl.                                                                                                                                                                          | look you<br>around                                                                                                                                 |  |  |  |  |  |  |
| Hold your hand out you silly girl see what you've done<br>When you find yourself in the thick of it<br>Help yourself to a bit of what is all around you<br>Silly girl.                                                                                                                                         | Take good<br>a                                                                                                                                     |  |  |  |  |  |  |
| Martha my dear you have always been my inspiration<br>Please, be good to me Martha my love<br>Don't forget me Martha my dear.                                                                                                                                                                                  |                                                                                                                                                    |  |  |  |  |  |  |
| 5/4 time                                                                                                                                                                                                                                                                                                       | look bound to<br>see                                                                                                                               |  |  |  |  |  |  |
| 4/4                                                                                                                                                                                                                                                                                                            | you're                                                                                                                                             |  |  |  |  |  |  |
| Bb                                                                                                                                                                                                                                                                                                             |                                                                                                                                                    |  |  |  |  |  |  |
|                                                                                                                                                                                                                                                                                                                | that                                                                                                                                               |  |  |  |  |  |  |
| 00:19                                                                                                                                                                                                                                                                                                          |                                                                                                                                                    |  |  |  |  |  |  |
|                                                                                                                                                                                                                                                                                                                |                                                                                                                                                    |  |  |  |  |  |  |
| Martha my dear though my<br>I spend                                                                                                                                                                                                                                                                            | you and me were                                                                                                                                    |  |  |  |  |  |  |
|                                                                                                                                                                                                                                                                                                                |                                                                                                                                                    |  |  |  |  |  |  |
| I spend<br>days conversation Please<br>remember                                                                                                                                                                                                                                                                | <pre>meant to be for each other [ Tab from: http://www.guitaretab.com/b/beatles/1181.html ]</pre>                                                  |  |  |  |  |  |  |
| I spend<br>days conversation Please<br>remember<br>in<br>me Martha love don't<br>me                                                                                                                                                                                                                            | <pre>meant to be for each other [ Tab from: http://www.guitaretab.com/b/beatles/1181.html ]</pre>                                                  |  |  |  |  |  |  |
| I spend<br>days conversation Please<br>remember<br>in<br>me Martha love don't<br>me my forge<br>Martha dear                                                                                                                                                                                                    | meant to be for each<br>other<br>[ Tab from: http://www.guitaretab.com/b/beatles/1181.html ]                                                       |  |  |  |  |  |  |
| I spend<br>days conversation Please<br>remember<br>in<br>Martha love don't<br>me<br>Martha dear<br>my<br>00:38<br>Hold your up you silly girl<br>head<br>look you've When you                                                                                                                                  | <pre>meant to be for each other [Tab from: http://www.guitaretab.com/b/beatles/1181.html ] t girl BACK TO ORIGINAL TIME 4/4 2/4</pre>              |  |  |  |  |  |  |
| I spend<br>days conversation Please<br>remember<br>in<br>Martha love don't<br>me<br>Martha dear<br>my<br>00:38<br>Hold your up you silly girl<br>head                                                                                                                                                          | <pre>meant to be for each other [Tab from: http://www.guitaretab.com/b/beatles/1181.html ] t girl BACK TO ORIGINAL TIME 4/4 2/4</pre>              |  |  |  |  |  |  |
| I spend<br>days conversation Please<br>remember<br>in<br>Martha love don't<br>me<br>Martha dear<br>my<br>00:38<br>Hold your up you silly girl<br>head<br>Mead<br>When you<br>find<br>what done<br>yourself the of Help to bit what<br>around                                                                   | <pre>meant to be for each other [Tab from: http://www.guitaretab.com/b/beatles/1181.html] girl BACK TO ORIGINAL TIME 4/4 2/4 (.</pre>              |  |  |  |  |  |  |
| I spend<br>days conversation Please<br>remember<br>in<br>me Martha love don't<br>me Martha love don't<br>my forge<br>Martha dear<br>my<br>00:38<br>Hold your up you silly girl<br>head<br>look you've When you<br>find what done<br>yourself the of Help to bit what<br>around in thick yourself a of is<br>it | <pre>meant to be for each other [ Tab from: http://www.guitaretab.com/b/beatles/1181.html ]  girl BACK TO ORIGINAL TIME 4/4 2/4 (. 01:20 x x</pre> |  |  |  |  |  |  |
| I spend<br>days conversation Please<br>remember<br>in<br>Martha love don't<br>me<br>Martha dear<br>my<br>00:38<br>Hold your up you silly girl<br>head<br>look you've When you<br>find what done<br>yourself the of Help to bit what<br>around in thick yourself a of is                                        | <pre>meant to be for each other [Tab from: http://www.guitaretab.com/b/beatles/1181.html] girl BACK TO ORIGINAL TIME 4/4 2/4 (.</pre>              |  |  |  |  |  |  |