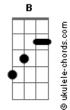

## The Beatles - Martha My Dear

| Tom: C                                                                                                                                                                                                                                                                                                         | Take good<br>girl                                                                                                                                  |  |  |  |  |  |  |
|----------------------------------------------------------------------------------------------------------------------------------------------------------------------------------------------------------------------------------------------------------------------------------------------------------------|----------------------------------------------------------------------------------------------------------------------------------------------------|--|--|--|--|--|--|
| Martha my dear though I spend my days in conversation<br>Please, Remember me Martha my love<br>Don't forget me Martha my dear                                                                                                                                                                                  | a<br>DOUBLE TIME<br>01:00                                                                                                                          |  |  |  |  |  |  |
| Hold your head up you silly girl look what you've done<br>When you find yourself in the thick of it<br>Help yourself to a bit of what is all around you<br>Silly Girl.                                                                                                                                         |                                                                                                                                                    |  |  |  |  |  |  |
| Take a good look around you<br>Take a good look you're bound to see<br>That you and me were meant to be for each other<br>Silly girl.                                                                                                                                                                          | look you<br>around                                                                                                                                 |  |  |  |  |  |  |
| Hold your hand out you silly girl see what you've done<br>When you find yourself in the thick of it<br>Help yourself to a bit of what is all around you<br>Silly girl.                                                                                                                                         | Take good<br>a                                                                                                                                     |  |  |  |  |  |  |
| Martha my dear you have always been my inspiration<br>Please, be good to me Martha my love<br>Don't forget me Martha my dear.                                                                                                                                                                                  |                                                                                                                                                    |  |  |  |  |  |  |
| 5/4 time                                                                                                                                                                                                                                                                                                       | look bound to<br>see                                                                                                                               |  |  |  |  |  |  |
| 4/4                                                                                                                                                                                                                                                                                                            | you're                                                                                                                                             |  |  |  |  |  |  |
| Bb                                                                                                                                                                                                                                                                                                             |                                                                                                                                                    |  |  |  |  |  |  |
|                                                                                                                                                                                                                                                                                                                | that                                                                                                                                               |  |  |  |  |  |  |
| 00:19                                                                                                                                                                                                                                                                                                          |                                                                                                                                                    |  |  |  |  |  |  |
|                                                                                                                                                                                                                                                                                                                |                                                                                                                                                    |  |  |  |  |  |  |
| Martha my dear though my<br>I spend                                                                                                                                                                                                                                                                            | you and me were                                                                                                                                    |  |  |  |  |  |  |
|                                                                                                                                                                                                                                                                                                                |                                                                                                                                                    |  |  |  |  |  |  |
| I spend<br>days conversation Please<br>remember                                                                                                                                                                                                                                                                | <pre>meant to be for each other [ Tab from: http://www.guitaretab.com/b/beatles/1181.html ]</pre>                                                  |  |  |  |  |  |  |
| I spend<br>days conversation Please<br>remember<br>in<br>me Martha love don't<br>me                                                                                                                                                                                                                            | <pre>meant to be for each other [ Tab from: http://www.guitaretab.com/b/beatles/1181.html ]</pre>                                                  |  |  |  |  |  |  |
| I spend<br>days conversation Please<br>remember<br>in<br>me Martha love don't<br>me my forge<br>Martha dear                                                                                                                                                                                                    | meant to be for each<br>other<br>[ Tab from: http://www.guitaretab.com/b/beatles/1181.html ]                                                       |  |  |  |  |  |  |
| I spend<br>days conversation Please<br>remember<br>in<br>Martha love don't<br>me<br>Martha dear<br>my<br>00:38<br>Hold your up you silly girl<br>head<br>look you've When you                                                                                                                                  | <pre>meant to be for each other [Tab from: http://www.guitaretab.com/b/beatles/1181.html ] t girl BACK TO ORIGINAL TIME 4/4 2/4</pre>              |  |  |  |  |  |  |
| I spend<br>days conversation Please<br>remember<br>in<br>Martha love don't<br>me<br>Martha dear<br>my<br>00:38<br>Hold your up you silly girl<br>head                                                                                                                                                          | <pre>meant to be for each other [Tab from: http://www.guitaretab.com/b/beatles/1181.html ] t girl BACK TO ORIGINAL TIME 4/4 2/4</pre>              |  |  |  |  |  |  |
| I spend<br>days conversation Please<br>remember<br>in<br>Martha love don't<br>me<br>Martha dear<br>my<br>00:38<br>Hold your up you silly girl<br>head<br>Mead<br>When you<br>find<br>what done<br>yourself the of Help to bit what<br>around                                                                   | <pre>meant to be for each other [Tab from: http://www.guitaretab.com/b/beatles/1181.html] girl BACK TO ORIGINAL TIME 4/4 2/4 (.</pre>              |  |  |  |  |  |  |
| I spend<br>days conversation Please<br>remember<br>in<br>me Martha love don't<br>me Martha love don't<br>my forge<br>Martha dear<br>my<br>00:38<br>Hold your up you silly girl<br>head<br>look you've When you<br>find what done<br>yourself the of Help to bit what<br>around in thick yourself a of is<br>it | <pre>meant to be for each other [ Tab from: http://www.guitaretab.com/b/beatles/1181.html ]  girl BACK TO ORIGINAL TIME 4/4 2/4 (. 01:20 x x</pre> |  |  |  |  |  |  |
| I spend<br>days conversation Please<br>remember<br>in<br>Martha love don't<br>me<br>Martha dear<br>my<br>00:38<br>Hold your up you silly girl<br>head<br>look you've When you<br>find what done<br>yourself the of Help to bit what<br>around in thick yourself a of is                                        | <pre>meant to be for each other [Tab from: http://www.guitaretab.com/b/beatles/1181.html] girl BACK TO ORIGINAL TIME 4/4 2/4 (.</pre>              |  |  |  |  |  |  |