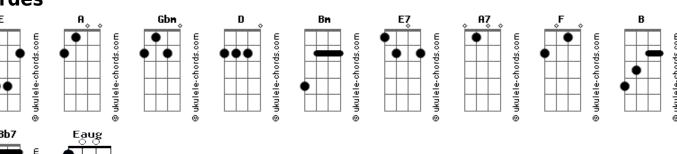

## The Beatles - Oh! Darling

```
Intro:
Eaug
Verso:
Oh darling please believe me
I'll never do you no harm
Be-lieve me when I tell you

Bm E A D A E7
I'll never do you no harm
0h
      darling if you leave me
                     D
I'll never make it alone
Believe me when I beg you Bm E A D A A7
Don't ever leave me alone
Chorus:
        D
When you told me you didn't need me anymore
Well you know I nearly broke down and cried
```

```
When you told me you didn't need me anymore
Well you know I nearly broke down and died_
Oh darling if you leave me
I'll never make it alone
Believe me when I tell you
I'll never do you no harm
(Believe me, darling.)
(repeat chorus)
Oh darling please believe me
I'll never let you down
(oh believe me darling)
Believe me when I tell you

Bm E A D A Bb7 A7
I'll never do you no harm
```