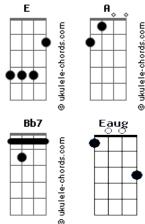

Eaug
Verso:
Oh darling please believe me
I'll never do you no harm
Be-lieve me when I tell you

Bm E A D A E7
I'll never do you no harm
0h
      darling if you leave me
                     D
I'll never make it alone
Believe me when I beg you Bm E A D A A7
Don't ever leave me alone
Chorus:
        D
When you told me you didn't need me anymore
Well you know I nearly broke down and cried
```

```
When you told me you didn't need me anymore
Well you know I nearly broke down and died_
Oh darling if you leave me
I'll never make it alone
Believe me when I tell you
I'll never do you no harm
(Believe me, darling.)
(repeat chorus)
Oh darling please believe me
I'll never let you down
(oh believe me darling)
Believe me when I tell you

Bm E A D A Bb7 A7
I'll never do you no harm
```

## **Acordes**





Eaug: XX2110

E: 076777