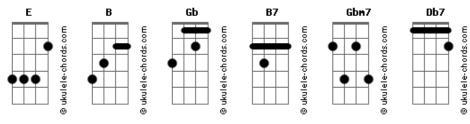

## The Beatles - One After 909

```
Tom: E
                                                                 c'mon baby don't be cold as ice
                                                                 she said she's travelin on the
                                                                 one after 909
(verse 1) B E Gb
                                                                 pick up my bags
my baby said she's travelin on the one after 909
                                                                 B7
                                                                 run to the station
She said, "move over, honey, im travelin on that line."
                                                                 Db7
         B7
                                                                 railman says
She said move over once.... move over twice
                                                                              Gbm7
                                                                 you got the wrong location (yeah)
c'mon baby don't be cold as ice
                                                                 pick up my bags
she said shes travelin on the
Gbm7
                                                                 run right home
one after 909
                                                                 Db7
                                                                 \quad \text{then i find} \quad
                                                                             Gbm7
(verse 2)
Well I begged her not to go and I begged her on my bended knee you got the number wrong
I said you're only foolin round, only foolin round with me
I said move over once.... move over twice
                                                                 (repeat verse 1)
```