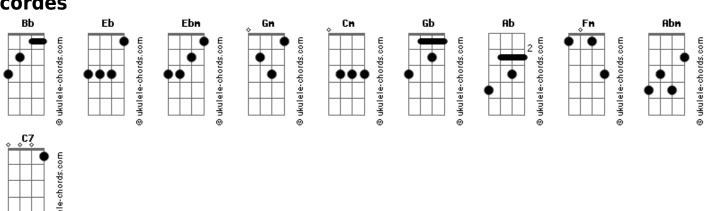

## The Beatles - Real Love

```
(intro)
Boys...
                                                              From this moment on I know
                                       alone...
know...
                                                              Exactly where my life will go
                                                              Seems like all I really was doing
afraid...
                                                                              Eb Ab Eb Ab
                                                              Was waiting for love
(intro) ( Ebm Bb Ebm Bb )
                                                                        Abm
                                                              No need to be alone
All my little plans and schemes
                                                              Fh
                                                                        Abm
                    Gb
                                                              No need to be alone
Lost like some forgotten dreams
                                                                  Cm Ab
                                                              It's real love, It's real
                      Fm
Seems that all I really was doing
                                                                          Cm Ab
                                                               Eb
                                                              Yes, it's real love, It's real
               Eb Ab Eb Ab
Was waiting for you
                                                               (solo) ( Fm C7 Fm Bb Bb )
Just like little girls and boys
                    Gb
                                                              Though I've been in love before
Playing with their little toys
                                                                                  Gb
                                                              But in my heart I wanted more
                         Fm
Seems like all they really were doing

Eb Ab Eb Ab
                                                              Ah
                                                                                     Fm
                                                              Seems like all I really was doing
Was waiting for love
                                                                              Eb Ab Eb Ab
                                                              Was waiting for you
No need to be alone
                                                              Fb
                                                                        Abm
                                                              No need to be alone
Fb
        Abm
No need to be alone
                                                                       Abm
   Cm Ab
                                                              No need to be alone
It's real love, It's real
                                                              Eb Cm Ab
                                                              It's real love, It's real
          Cm Ab
                                 Bh
Yes, it's real love, It's real
                                                               Eb
                                                                          Cm Ab
                                                              Yes, it's real love, It's real
```

## **Acordes**

Bh