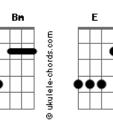

## The Beatles - Run For Your Life

```
Tom: D
Intro: D
Riff:
Well I'd rather see you dead little girl
      Bm
Than to be with another man
        D
You better keep your head little girl
Or you won't know where I am
           Bm
You better run for your life if you can little girl
Hide your head in the sand little girl
Catch you with another man
Gb Bm I
That's the end little girl.
Well you know that I'm a wicked guy
And I was born with a jealous mind
And I can spend my whole life
Tryin' just to make you tow the line.
         Bm
You better run for your life if you can little girl Bm E
Hide your head in the sand little girl
Catch you with another man
Gb Bm
That's the end little girl.
```

| D                                                             |
|---------------------------------------------------------------|
| Let this be a sermon                                          |
| I mean every thing I said                                     |
| Baby I'm determined                                           |
| Bm<br>That I'd rather see you dead                            |
| Bm E You better run for your life if you can little girl Bm E |
| Hide your head in the sand little girl  G                     |
| Catch you with another man                                    |
| That's the end little girl.                                   |
|                                                               |
| D                                                             |
| I'd rather see you dead little girl                           |
| Than to be with another man                                   |
| You better keep your head little girl                         |
| Or you won't know where I am                                  |
| You better run for your life if you can little girl           |
| Hide your head in the sand little girl                        |
| Bm G<br>Catch you with another man                            |
| Gb Bm D That's the end little girl.                           |
| <del>-</del>                                                  |
| (Popoto atá o Eado)                                           |
| (Repete até o Fade)                                           |

## **Acordes**