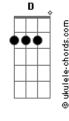

## The Beatles - Run For Your Life

```
Tom: D
Intro: D
Riff:
Well I'd rather see you dead little girl
      Bm
Than to be with another man
        D
You better keep your head little girl
Or you won't know where I am
           Bm
You better run for your life if you can little girl
Hide your head in the sand little girl
Catch you with another man
Gb Bm I
That's the end little girl.
Well you know that I'm a wicked guy
And I was born with a jealous mind
And I can spend my whole life
Tryin' just to make you tow the line.
         Bm
You better run for your life if you can little girl Bm E
Hide your head in the sand little girl
Catch you with another man
Gb Bm
That's the end little girl.
```

| D                                                             |
|---------------------------------------------------------------|
| Let this be a sermon                                          |
| I mean every thing I said                                     |
| Baby I'm determined                                           |
| Bm<br>That I'd rather see you dead                            |
| Bm E You better run for your life if you can little girl Bm E |
| Hide your head in the sand little girl  G                     |
| Catch you with another man                                    |
| That's the end little girl.                                   |
|                                                               |
| D                                                             |
| I'd rather see you dead little girl                           |
| Than to be with another man                                   |
| You better keep your head little girl                         |
| Or you won't know where I am                                  |
| You better run for your life if you can little girl           |
| Hide your head in the sand little girl                        |
| Bm G<br>Catch you with another man                            |
| Gb Bm D That's the end little girl.                           |
| <del>-</del>                                                  |
| (Popoto atá o Eado)                                           |
| (Repete até o Fade)                                           |

## **Acordes**