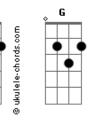

| D                                                             |
|---------------------------------------------------------------|
| Let this be a sermon                                          |
| I mean every thing I said                                     |
| Baby I'm determined                                           |
| Bm<br>That I'd rather see you dead                            |
| Bm E You better run for your life if you can little girl Bm E |
| Hide your head in the sand little girl  G                     |
| Catch you with another man                                    |
| That's the end little girl.                                   |
|                                                               |
| D                                                             |
| I'd rather see you dead little girl                           |
| Than to be with another man                                   |
| You better keep your head little girl                         |
| Or you won't know where I am                                  |
| You better run for your life if you can little girl           |
| Hide your head in the sand little girl                        |
| Bm G<br>Catch you with another man                            |
| Gb Bm D That's the end little girl.                           |
| <del>-</del>                                                  |
| (Popoto atá o Eado)                                           |
| (Repete até o Fade)                                           |

## **Acordes**