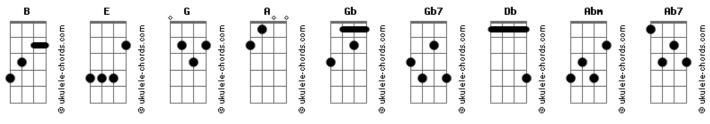

## The Beatles - Sgt Peppers Lonely Hearts Club Band Reprise

tom:

B
Intro: E

[Primeira Parte]

E

Wow! We're Sergeant Pepper's Lonely Hearts Club Band
A

We hope you have enjoyed the show
G
A

Sergeant Pepper's Lonely Hearts Club Band
B

We're sorry, but it's time to go

[Refrão]

A

Sergeant Pepper's Lonely, Sergeant Pepper's Lonely

Sergeant Pepper's Lonely Sergeant Pepper's Lonely
Gb A B
Sergeant Pepper's Lonely Hearts Club Band

[Parte 2]

Gb B Gb
We'd like to thank you once again
A B
Sergeant Pepper's one and only Lonely Hearts Club Band
Gb Abm Db
It's getting very near the end

[Refrão]

B Gb
Sergeant Pepper's Lonely, Sergeant Pepper's Lonely
Ab7 Gb
Sergeant Pepper's Lonely Hearts Club Band