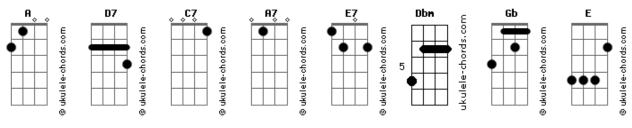

## The Beatles - She's a woman

Tom: A

Intro: D7 C7 A7

PRIMEIRA PARTE:
A7 D7 A7 D7 A7

My love dont give me presents I know that she's no peasant D7
Only ever has to give me love for ever and for ever A7 D7 A7 D7

My love dont give me presents turn me on when I get lonely E7 A7 D7 A7

People tell me that she's only fooling I know she isn't

A7 D7 A7

She don't give boy's the eye she ates to see me cry D7

She is happy just to hear me say that I will never leave her A7 D7 A7 D7

She don't give boys the eye she will never make me jealous

E7
Give me all her time as well as loving don't ask me why

Dbm
Gb
Dbm
A7
She's a woman who understand she's a woman who loves her man

REPETIR A PRIMEIRA PARTE E DEPOIS A PARTE SOLO COM A BASE:

SOLO:

Dbm Gb Dbm A7
She's a woman who understand she's a woman who loves her man
REPETIR A PRIMEIRA PARTE E TERMINAR ASSIM:
A7

She's a woman She's a woman She's a woman She's a woman ...