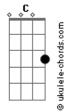

## The Beatles - Some Other Guy

Tom: C

(intro)

|    | A C     |
|----|---------|
| ΕĮ |         |
| ВΪ |         |
| Gİ | 5~-     |
| DΪ | -7~-5~- |
| Αİ | -7~-3~- |
| Εİ | -5~     |

Some other guy now, has taken my love away from me. Oh now. Some other guy now, has taken away my sweet desire. Oh now.

## **Acordes**