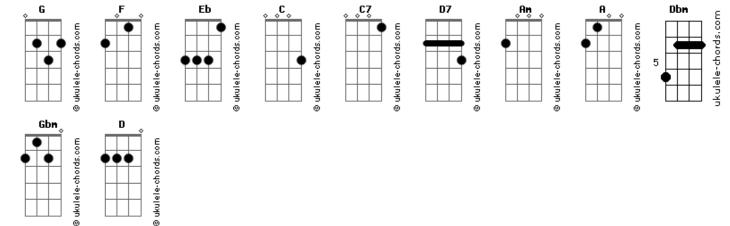

## Tom: G Am D7 You know I believe and how. Intro: F Eb G C Dbm A Youre asking me will my love grow, Gbm С Something in the way she moves, D G Α I dont know, I dont know. C7 Attracts me like no other lover. Dbm Gbm You stick around now, it may show, D7 G Something in the way she woos me. G D I dont know, I dont know. Am I dont wanna leave her now, S0L0 D7 Am You know I believe, and how. С С Something in the way she knows, C Somewhere in her smile she knows, **C7** And all I have to do is think of her. C7 That I dont need no other lover. D7 G Something in the things she shows me. D7 Something in her style that shows me. Am I dont wanna leave her now. Am I dont wanna leave her now, D7 You know I believe and how.