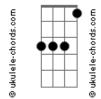

## **The Beatles - Something**

```
Tom: G
                                                              You're asking me will my love grow
                                                              D G (A)
I don't know, I don't know
  (Introdução): (F Eb G C)
(1ª Parte):
                          С
   С
  Something in the way she moves
                                                                         Α
                                                                                          Gbm Gb
                                                           Α
C7
                                                              You stick around, now it may show
                         F
  Attracts me like no other lover
                                                              D G (C)
I don't know, I don't know
D
                   D7 G Am G
  Something in the way she woos me
(2ª parte):
                                                            (solo):
                                                           C C C7 F
D D7 G A G
Am Am Am D7
     Am
                              Am
  I don't want to leave her now
     Am
                         D7
  You know I believe, and how
                                                            (Introdução):
                                                            (F Eb G C)
(Introdução):
(F Eb G C)
                                                               C
                                                                                        С
(1ª Parte - variação):
                                                              Something in the way she knows
                                                           C7
                             С
   C
                                                                                      F
  Somewhere in her smile she knows
                                                              And all I have to do is think of her
C7
                             F
                                                                                D7
                                                                                       G Am
                                                                                                    G
                                                               D
 That I don't need no other lover
                                                              Something in the things she shows me
                    D7
                                      Am
                                          G
                             G
   D
                                                            (2ª parte):
  Something in her style that shows me
                                                                 Am
                                                                                          Am
(2ª parte):
                                                              I don't want to leave her now
                        Am
                                                                 Am
                                                                                    D7
Am
 I don't want to leave her now
                                                              You know I believe, and how
                    D7
   Am
  You know I believe, and how
                                                            (Variação da introdução):
                                                            (F Eb G A)
(Variação da introdução):
                                                            (Introdução):
(F Eb G A)
                                                            (F Eb G C)
Α
                Α
                              Gbm Gbm
Acordes
     G
                              Eb
                                                                                 D7
```