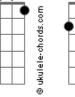

## **The Beatles - Something**

```
Tom: G
                                                              You're asking me will my love grow
                                                              D G (A)
I don't know, I don't know
  (Introdução): (F Eb G C)
(1ª Parte):
                          С
   С
  Something in the way she moves
                                                                         Α
                                                                                          Gbm Gb
                                                           Α
C7
                                                              You stick around, now it may show
                         F
  Attracts me like no other lover
                                                              D G (C)
I don't know, I don't know
D
                   D7 G Am G
  Something in the way she woos me
(2ª parte):
                                                            (solo):
                                                           C C C7 F
D D7 G A G
Am Am Am D7
     Am
                              Am
  I don't want to leave her now
     Am
                         D7
  You know I believe, and how
                                                            (Introdução):
                                                            (F Eb G C)
(Introdução):
(F Eb G C)
                                                               C
                                                                                        С
(1ª Parte - variação):
                                                              Something in the way she knows
                                                           C7
                             С
   C
                                                                                      F
  Somewhere in her smile she knows
                                                              And all I have to do is think of her
C7
                             F
                                                                                D7
                                                                                       G Am
                                                                                                    G
                                                               D
 That I don't need no other lover
                                                              Something in the things she shows me
                    D7
                                      Am
                                          G
                             G
   D
                                                            (2ª parte):
  Something in her style that shows me
                                                                 Am
                                                                                          Am
(2ª parte):
                                                              I don't want to leave her now
                        Am
                                                                 Am
                                                                                    D7
Am
 I don't want to leave her now
                                                              You know I believe, and how
                    D7
   Am
  You know I believe, and how
                                                            (Variação da introdução):
                                                            (F Eb G A)
(Variação da introdução):
                                                            (Introdução):
(F Eb G A)
                                                            (F Eb G C)
Α
                Α
                              Gbm Gbm
Acordes
     G
                              Eb
                                                                                 D7
```