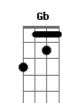

## **The Beatles - Something**

```
Tom: G
                                                              You're asking me will my love grow
                                                              D G (A)
I don't know, I don't know
  (Introdução): (F Eb G C)
(1ª Parte):
                          С
   С
  Something in the way she moves
                                                                         Α
                                                                                          Gbm Gb
                                                           Α
C7
                                                              You stick around, now it may show
                         F
  Attracts me like no other lover
                                                              D G (C)
I don't know, I don't know
D
                   D7 G Am G
  Something in the way she woos me
(2ª parte):
                                                            (solo):
                                                           C C C7 F
D D7 G A G
Am Am Am D7
     Am
                              Am
  I don't want to leave her now
     Am
                         D7
  You know I believe, and how
                                                            (Introdução):
                                                            (F Eb G C)
(Introdução):
(F Eb G C)
                                                               C
                                                                                        С
(1ª Parte - variação):
                                                              Something in the way she knows
                                                           C7
                             С
   C
                                                                                      F
  Somewhere in her smile she knows
                                                              And all I have to do is think of her
C7
                             F
                                                                                D7
                                                                                       G Am
                                                                                                    G
                                                               D
 That I don't need no other lover
                                                              Something in the things she shows me
                    D7
                                      Am
                                          G
                             G
   D
                                                            (2ª parte):
  Something in her style that shows me
                                                                 Am
                                                                                          Am
(2ª parte):
                                                              I don't want to leave her now
                        Am
                                                                 Am
                                                                                    D7
Am
 I don't want to leave her now
                                                              You know I believe, and how
                    D7
   Am
  You know I believe, and how
                                                            (Variação da introdução):
                                                            (F Eb G A)
(Variação da introdução):
                                                            (Introdução):
(F Eb G A)
                                                            (F Eb G C)
Α
                Α
                              Gbm Gbm
Acordes
     G
                              Eb
                                                                                 D7
```