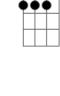

## **The Beatles - Something**

```
Tom: G
                                                              You're asking me will my love grow
                                                              D G (A)
I don't know, I don't know
  (Introdução): (F Eb G C)
(1ª Parte):
                          С
   С
  Something in the way she moves
                                                                         Α
                                                                                          Gbm Gb
                                                           Α
C7
                                                              You stick around, now it may show
                         F
  Attracts me like no other lover
                                                              D G (C)
I don't know, I don't know
D
                   D7 G Am G
  Something in the way she woos me
(2ª parte):
                                                            (solo):
                                                           C C C7 F
D D7 G A G
Am Am Am D7
     Am
                              Am
  I don't want to leave her now
     Am
                         D7
  You know I believe, and how
                                                            (Introdução):
                                                            (F Eb G C)
(Introdução):
(F Eb G C)
                                                               C
                                                                                        С
(1ª Parte - variação):
                                                              Something in the way she knows
                                                           C7
                             С
   C
                                                                                      F
  Somewhere in her smile she knows
                                                              And all I have to do is think of her
C7
                             F
                                                                                D7
                                                                                       G Am
                                                                                                    G
                                                               D
 That I don't need no other lover
                                                              Something in the things she shows me
                    D7
                                      Am
                                          G
                             G
   D
                                                            (2ª parte):
  Something in her style that shows me
                                                                 Am
                                                                                          Am
(2ª parte):
                                                              I don't want to leave her now
                        Am
                                                                 Am
                                                                                    D7
Am
 I don't want to leave her now
                                                              You know I believe, and how
                    D7
   Am
  You know I believe, and how
                                                            (Variação da introdução):
                                                            (F Eb G A)
(Variação da introdução):
                                                            (Introdução):
(F Eb G A)
                                                            (F Eb G C)
Α
                Α
                              Gbm Gbm
Acordes
     G
                              Eb
                                                                                 D7
```