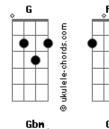

## **The Beatles - Something**

```
Tom: G
                                                              You're asking me will my love grow
                                                              D G (A)
I don't know, I don't know
  (Introdução): (F Eb G C)
(1ª Parte):
                          С
   С
  Something in the way she moves
                                                                         Α
                                                                                          Gbm Gb
                                                           Α
C7
                                                              You stick around, now it may show
                         F
  Attracts me like no other lover
                                                              D G (C)
I don't know, I don't know
D
                   D7 G Am G
  Something in the way she woos me
(2ª parte):
                                                            (solo):
                                                           C C C7 F
D D7 G A G
Am Am Am D7
     Am
                              Am
  I don't want to leave her now
     Am
                         D7
  You know I believe, and how
                                                            (Introdução):
                                                            (F Eb G C)
(Introdução):
(F Eb G C)
                                                               C
                                                                                        С
(1ª Parte - variação):
                                                              Something in the way she knows
                                                           C7
                             С
   C
                                                                                      F
  Somewhere in her smile she knows
                                                              And all I have to do is think of her
C7
                             F
                                                                                D7
                                                                                       G Am
                                                                                                    G
                                                               D
 That I don't need no other lover
                                                              Something in the things she shows me
                    D7
                                      Am
                                          G
                             G
   D
                                                            (2ª parte):
  Something in her style that shows me
                                                                 Am
                                                                                          Am
(2ª parte):
                                                              I don't want to leave her now
                        Am
                                                                 Am
                                                                                    D7
Am
 I don't want to leave her now
                                                              You know I believe, and how
                    D7
   Am
  You know I believe, and how
                                                            (Variação da introdução):
                                                            (F Eb G A)
(Variação da introdução):
                                                            (Introdução):
(F Eb G A)
                                                            (F Eb G C)
Α
                Α
                              Gbm Gbm
Acordes
     G
                              Eb
                                                                                 D7
```