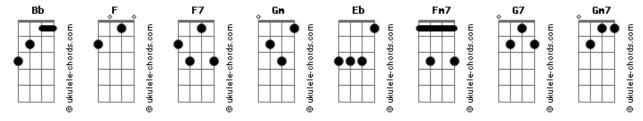

## The Beatles - Strawberry Fields Forever

```
Tom: Bb
                                                              That is I think it's not too bad
Intro: F F F7 F7 Gm F Eb Bb
                                                             Let me take you down
                                                              'Cause I'm going to
Let me take you down
                                                              Strawberry Fields, Nothing is real
                Fm7
'Cause I'm going to
                                                                   Eb
                                                                               G7
                                                             And nothing to get hung about
Strawberry Fields, Nothing is real
   Eb
                                                             Strawberry Fields forever
                  G7
And nothing to get hung about
Strawberry Fields forever
                                                             Always know, sometimes think it's me
                                                                             Gm7
                                                             But you know I know when it's a dream
Living is easy with eyes closed
Gm Gm7
                                                             I think a "No" I mean a "Yes"
Misunderstanding all you see
                                                                   Bb Gm
                                                             But it's all wrong
It's getting hard to be someone
     Bb Gm
                                                              That is I think I disagree
But it all works out
          F
It dosen't matter much to me
                                                               Let me take you down,
                                                              'cause I'm going to
Let me take you down
                                                             Strawberry Fields
'Cause I'm going to
                                                              Nothing is real,
Strawberry Fields, Nothing is real
                                                                                 G7
                                                              And nothing to get hung about,
And nothing to get hung about
                                                             Strawberry Fields forever,
Strawberry Fields forever
                                                             Strawberry Fields forever,
No one I think is in my tree
                                                             Eb F
Gm Gm7 Eb
I mean it must be high or low
                                                             Strawberry Fields forever.
                                                             Riff:
That is, you can't, you know, tune in
                                                             Bb Bb Bb Bb
        Bb Gm
But it's all right
                                                             Riff Final:
```