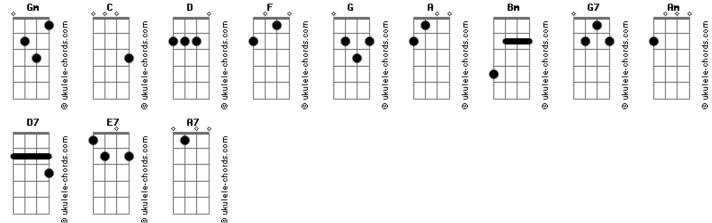

## **The Beatles - The Night Before**

Tom: C

Solo:

John Lennon / Paul McCartney

```
[Intro:] D F G A
```

D C G We said our goodbyes

The night before D C G Love was in your eyes

The night before

Bm Gm Now today I find Bm

You have changed your mind

## You were so sincere Treat me like you did the night before D7 G Am Last night is the night I will remember you by Bm E7 A7 When I think of things we did It makes me wanna cry When I held you near You were so sincere Treat me like you did the night before F D Like the night before Gm G7 D Bn C G A

D

G7

Treat me like you did the night before

Were you telling lies? The night before Was I so unwise The night before

When I held you near

D F G