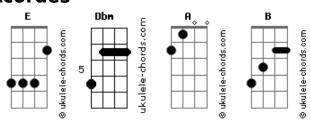

Tom: E

## The Beatles - Where Have You Been (All My Life)

```
Darling where have you been all my life
Intro:
                                                               oh where you been, where you been
Since we kiss I never knew the thrills I could be tasted
                                                                [Solo] E Dbm A B
Since we' ve kissed I never knew the years that I am wasting
But now I know
I was waiting for you to come back
I was waiting girl, won't you please tell me why
                                                               Now don't you know that
That's took so long to begin
                                                                I was waiting for you to come back
                                                                I was waiting girl, won't you please tell me why
Darling where have you been all my life
                                                                That's took so long to begin
Oh don't you know that
                                                               Darling where have you been all my life
Till we touch I never knew the touch was of revealing
                                                               Where you've been, where you've been
Until we touch I never knew my heart was really beating
                                                               When I was feeling blue
But now I know
                                                               Where you've been, where you've been
I was waiting for you to come back,
                                                               When I was nedding you
I was waiting girl, won't you please tell me why
                                                               Where you've been, where you've been
That's took so long to begin
                                                               Where you've been, Darling where you've been
                                                               Where you've been all my life
```

## **Acordes**