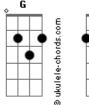

## The Beatles - Yesterday

```
tom:
Intro: G
[Primeira Parte]
Yesterday
All my troubles seemed so far away
Now it looks as though
They're here to stay
Em A C
Oh, I believe in yesterday
G
Suddenly
         B7
 I'm not half the man I used to be
D G
There's a shadow hanging over me
Oh, yesterday came suddenly
[Segunda Parte]
 Gbm B7 Em C
Why she had to go? I don't know
She wouldn't say
I said something wrong
   Am D G
Now I long for yesterday
```