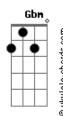

## The Beatles - Yesterday

```
tom:
Intro: G
[Primeira Parte]
Yesterday
All my troubles seemed so far away
Now it looks as though
They're here to stay
Em A C
Oh, I believe in yesterday
G
Suddenly
         B7
 I'm not half the man I used to be
D G
There's a shadow hanging over me
Oh, yesterday came suddenly
[Segunda Parte]
 Gbm B7 Em C
Why she had to go? I don't know
She wouldn't say
I said something wrong
   Am D G
Now I long for yesterday
```