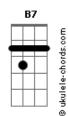

## The Beatles - Yesterday

```
tom:
Intro: G
[Primeira Parte]
Yesterday
All my troubles seemed so far away
Now it looks as though
They're here to stay
Em A C
Oh, I believe in yesterday
G
Suddenly
         B7
 I'm not half the man I used to be
D G
There's a shadow hanging over me
Oh, yesterday came suddenly
[Segunda Parte]
 Gbm B7 Em C
Why she had to go? I don't know
She wouldn't say
I said something wrong
   Am D G
Now I long for yesterday
```