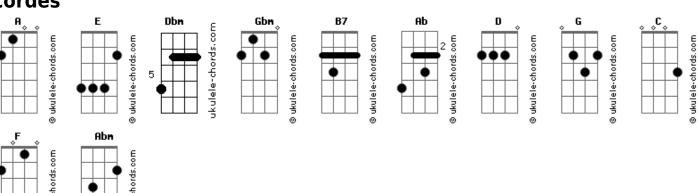

## The Beatles - You're Gonna Lose That Girl

Solo: You're gonna lose that girl Gbm B7 You're gonna lose that girl If you don't take her out tonight Gbm B7
She's gonna change her mind Ab And I will take her out tonight Gbm B7 E and I will treat her kind F You're gonna lose that girl Gbm B7 You're gonna lose that girl If you don't treat her right my friend Gbm B7 E you're gonna find her gone Ab Cause I will treat her right and then Gbm you'll be the lonely one You're gonna lose that girl Gbm B7

You're gonna lose that girl Gbm D You're gonna lose I'll make a point of taking her away from you C The way you treat her, what else can I do? Solo: E Ab Gbm B7 You're gonna lose that girl Gbm You're gonna lose that girl You're gonna lose I'll make a point of taking her away from you G C F
The way you treat her, what else can I do? Ab If you don't take her out tonight Gbm B7 She's gonna change her mind Abm And I will take her out tonight Gbm and I will treat her kind You're gonna lose that girl Gbm B7 You're gonna lose that girl D You're gonna lose that girl