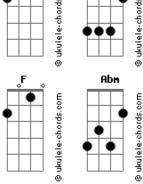

## The Beatles - You're Gonna Lose That Girl

Solo: You're gonna lose that girl Gbm B7 You're gonna lose that girl If you don't take her out tonight Gbm B7
She's gonna change her mind Ab And I will take her out tonight Gbm B7 E and I will treat her kind F You're gonna lose that girl Gbm B7 You're gonna lose that girl If you don't treat her right my friend Gbm B7 E you're gonna find her gone Ab Cause I will treat her right and then Gbm you'll be the lonely one You're gonna lose that girl Gbm B7

You're gonna lose that girl Gbm D You're gonna lose I'll make a point of taking her away from you C The way you treat her, what else can I do? Solo: E Ab Gbm B7 You're gonna lose that girl Gbm You're gonna lose that girl You're gonna lose I'll make a point of taking her away from you G C F
The way you treat her, what else can I do? Ab If you don't take her out tonight Gbm B7 She's gonna change her mind Abm And I will take her out tonight Gbm and I will treat her kind You're gonna lose that girl Gbm B7 You're gonna lose that girl D You're gonna lose that girl