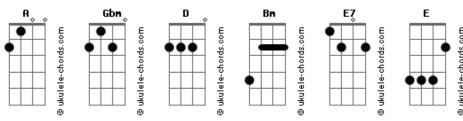

## The Beatles - You've Really Got A Hold On Me

You really got a hold on me tom: Α I love you and all I want you to do Is just hold me, hold me, hold me ( A Gbm A Gbm ) A Gbm Gbm E A I don't like you Tighter But I love you A Gbm Gbm E A Tighter Seems that I'm always thinking of you Oh, oh, oh I want to leave you You treat me badly Don't want to stay here I love you madly Don't want to spend Another day here You've really got a hold on me Oh, oh, oh, I want to split now (You've really got a hold on me) I just can't quit now You really got a hold on me, baby You really got a hold on me (You've really got a hold on me) You really got a hold on me I don't want you You really got a hold on me, baby But I need you You really got a hold on me Don't want to kiss you I love you and all I want you to do But I need to Is just hold me please Oh, oh, oh Hold me squeeze You do me wrong now Hold me, hold me My love is strong now E7 You really got a hold on me You really got a hold on me, baby Gbm You really got a hold on me