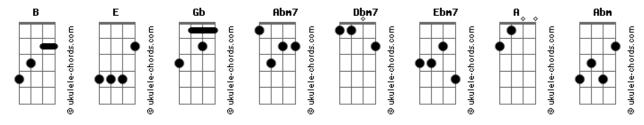

## The Belonging Co - All Fall Down

```
tom:
              B
Intro: B / E / |Gb / B / |
B / E / |Gb ///|
[Primeira Parte]
A hush falls over heaven
 Gb
           В
The Savior at the center
 В
The living creatures
Face down on the floor
 B E
The angels and the elders
Gb Abm7
Repeating songs of reverence B E Gb
Holy Holy Holy is the Lord
[Refrão 1]
    Dbm7 B Gb
And they all fall down B E
They all fall down
                           Abm7 Ebm7
 Dbm7 B Gb
They all fall down before the throne
    Dbm7 B Gb
At His feet they bow
           B F
And they cast their crowns
 Dbm7 B Gb
They all fall down before the throne
Turnaround
B / / / |B / / / |
[Segunda Parte]
 В
The veil is growing thinner
 Gb
                 В
The church beholds the splendor
B E
As glory fills the room rafters to floor

B

E
Astounded by His presence
No song could say it better
```

## Holy Holy Holy is the Lord Gb Holy Holy Holy is the Lord [Refrão 2] Dbm7 B Gb And we all fall down ВЕ We all fall down Dbm7 B Gb We all fall down before the throne Dbm7 B Gb At His feet We bow ΒE And we cast our crowns Dbm7 B Gb They we all fall down before the throne B / / / |B / / / | [Terceira Parte] В This age we know will finish Gb B The end and new beginning В We'll walk with Him in Eden as before E A Father and His children Gb Abm7 A song we can't stop singing B E Gb Holy Holy Holy is the Lord B E Gb Holy Holy Holy is the Lord Gb Holy Holy Holy is the Lord [Ponte] BFAlleluia E Abm Gb Alle---lu---ia ВЕ Alleluia E Abm Gb Alle--lu---ia