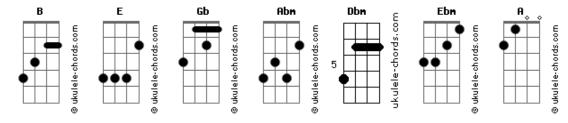

## The Belonging Co - All Fall Down

```
tom:
               B
Intro: B / E / |Gb / B / |
 B / E / |Gb ///|
[Primeira Parte]
A hush falls over heaven
 Gb
           В
The Savior at the center
  В
The living creatures
Face down on the floor
 B E
The angels and the elders
 Gb Abm
Repeating songs of reverence B E Gb
Holy Holy Holy is the Lord
[Refrão 1]
Dbm B Gb
And they all fall down
B E
They all fall down
                           Abm Ebm
  Dbm B Gb
They all fall down before the throne
    Dbm B Gb
At His feet they bow
            B F
And they cast their crowns
 Dbm B Gb
They all fall down before the throne
Turnaround
B / / / |B / / / |
[Segunda Parte]
  В
The veil is growing thinner
  Gb
                 В
The church beholds the splendor
 B E
As glory fills the room rafters to floor

B

E
Astounded by His presence
No song could say it better
```

```
Holy Holy Holy is the Lord
               Gb
Holy Holy Holy is the Lord
[Refrão 2]
Dbm B Gb
And we all fall down
    ВЕ
We all fall down
 Dbm B Gb
We all fall down before the throne
    Dbm B Gb
At His feet We bow
       ΒE
And we cast our crowns
 Dbm B Gb
They we all fall down before the throne
B / / / |B / / / |
[Terceira Parte]
 В
This age we know will finish
 Gb B
The end and new beginning
 В
We'll walk with Him in Eden as before
     E
A Father and His children
 Gb
              Abm
A song we can't stop singing
B E Gb
Holy Holy is the Lord
B E
              Gb
Holy Holy Holy is the Lord
                Gb
Holy Holy Holy is the Lord
[Ponte]
  B F
Alleluia
 E Abm Gb
Alle---lu---ia
   ΒЕ
Alleluia
E Abm Gb
Alle--lu---ia
```

## **Acordes**