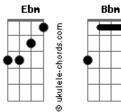

## Acordes

Db Яb Eb ukulele-chords.com ukulele-chords.com 2 0 0 **B7** G C ukulele-chords.com ukulele-chords.com ത ത ത

ukulele-chords.com

A

Again and again Gb E Say my name, say my name, say my stupid name Gb E It's stupid how we always seem to do it again Ebm / Ebm Bbm / Ebm / Ebm E Gh F You're so stupid and perfect and stupid and perfect. Gb I hate you, I want you, I hate you, I hate you Cm B7 Bbm A Again, again, again, again. Chorus: G / / E7(#11) / / C Bm / Bb7 A7(#5) La, La, La Ab Eb Db Ab Again and again and again and again ΕA Do it Again ΕA Do it Again Ab Eb Db Ab Again and again and again and again FΑ Do it Again ΕA Do it Again