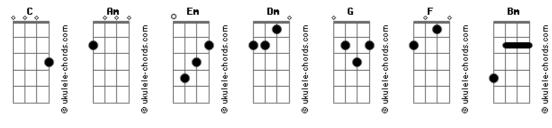

## The Cardigans - Please Sister

```
Tom: C
                                                               Oh Please sister help me come on do what you should
                                                               Please give me something I'm not doing so good
  Verse 1 :
              Em
                              Dm
                                                               I'm gone down wrong is there nothing you can say
When a sampled heartbeat and a stolen soul
Am Em
I sold my songs to have my fortune told
                                                               Guitar Bridge :
                              G
And it said You should know that love will never die
                                                               Bm G Am
              Em
But see how it kills you in the blink of an eye
Verse 2 (same as V1):
                                                                               Em
I know of love as a hot white light
That knocks you down and then leaves you to dry
Oh, how can it be sweet momma tell me why
                                                               Please...
Why all love's disciples have to wither and die
                                                               Chorus
                                                                             Em
Chorus :
                                                               Please sister help me
Please sister help me come on do what you should
                                                                               Em
                                                               Please give me something
                             Dm
             Em
Please give me something I'm not doing so good
                                                               Fm Am
                                                                             Em
                             G
I'm gone down wrong is there nothing you can say
                                                                               Em
              Em
                             Dm
Please sister help me I'm not feeling
                                                                              C
Am Em Dm G(x2)
                                                                             Em
Verse 3 (same as V1) :
Give me belief that my time will come and a toll free helpline if I find someone
                                                                    Fm
but she said You gave away what you never really had
                                                               Am
                                                                    Em
and now your purse is empty I can see why you're sad.
                                                               Am...
```