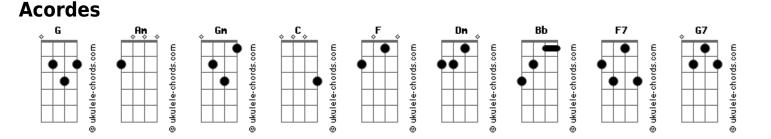

## **The Clovers - Devil Or Angel**

Bb F You look like an angel...your smile is divine G G7 C tom: G Intro: Am Gm C F but you keep me guessin'...will you ever be mine? 0oooohhh-ooohhh-ooohhh-ooohhh [Terceira Parte] [Primeira Parte] F Dm Gm C Dm Gm Devil or angel please say you'll be mine F Dm Gm C Love me or leave me, I've made up my mind F C Devil or angel, I can't make up my mind F Dm Gm which one you are I'd like to wake up and find F Dm Gm С F Dm Gm C C devil or angel dear, whichever you are F Bb F C Devil or angel dear, whichever you are FBbFF7I love you, I love youI love you I miss you, I miss you, I mi-mi-miss you (Dm Gm C F Bb C F Gm C F C) [Segunda Parte] [Quarta Parte] F Dm Gm С Devil or angel please say you'll be mine F Dm Gm C Dm Gm Devil or angel please say you'll be mine F Dm Gm C Love me or leave me, I'll go out of my mind Love me or leave me, I've made up my mind F Dm Gm С Devil or angel dear, whichever you are F Dm Gm С Devil or angel dear, whichever you are F Bb F I love you, I love you, I love you F Bb F F7 I need you, I need you [Refrão]