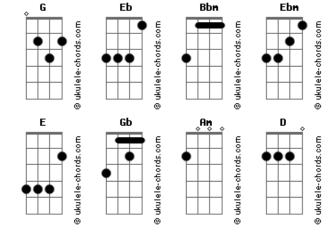

## **The Cranberries - Roses**

Tom: G Bbm Ebm Life is no garden of roses D7 More like a vessel in time Sailing fast D7 C Waiting for no one this time Sailing fast D7 C Waiting for no one this time D7 C Now that you've killed me with your eyes Why did you push me away How will I make it without you Bm How will I go on my way Bm Bm

Everything feels cold in the winter Everything feels cold G Em Everything feels cold in the winter Everything feels cold B D7 C C Life is a garden of roses Roses just wither and die Now that you've killed me with your eyes Why did you push me away Bm G C Bm How will I make it without you Gb Bm G Bm How will I go on my way D7 Bm Life is a garden of roses