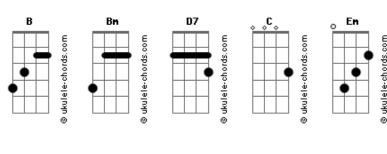

## **The Cranberries - Roses**

Tom: G Bbm Ebm Life is no garden of roses D7 More like a vessel in time Sailing fast D7 C Waiting for no one this time Sailing fast D7 C Waiting for no one this time D7 C Now that you've killed me with your eyes Why did you push me away How will I make it without you Bm How will I go on my way Bm Bm

Everything feels cold in the winter Everything feels cold G Em Everything feels cold in the winter Everything feels cold B D7 C C Life is a garden of roses Roses just wither and die Now that you've killed me with your eyes Why did you push me away Bm G C Bm How will I make it without you Gb Bm G Bm How will I go on my way D7 Bm Life is a garden of roses