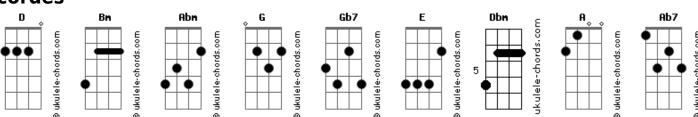

## The Cult - Painted On My Heart

```
Tom: D
                                                               Etched upon my memory baby
  (intro) Bm Bm Abm G Gb7
                                                               I've got your kiss
                                                               Still burning on my lips
             Bm
I thought you'd be out of my mind
                                                               The touch of my fingertips
And I'd finally found a way to
                                                               Is love so deep inside of me, baby
       Gb7
Learn to live without you
                                                               I've still got your face
I thought it was just a matter of time
                                                               Painted on my heart
    G
'Til I had a hundred reasons
                                                               Painted on my heart
  Gb7
                                                                            G
Not to think about you
                                                               Painted on my heart
But it's just not so
                                                                           Gb7
And after all this time
                                                               Something in your eyes keeps haunting me
                 Dbm A
                                                               I'm trying to escape you
I still can't let go
                                                                     Dbm
                                                               And I know there ain't no way to
I've still got your face
                                                               To chase you from my mind
Painted on my heart
Scrawled upon my soul
                                                               I've still got your face
Etched upon my memory baby
                                                               Painted on my heart
I've got your kiss
                                                               Scrawled upon my soul
Still burning on my lips
                                                               Etched upon my memory baby
The touch of my fingertips
                                                               I've got your kiss
                G
Is love so deep inside of me, baby
                                                               Still burning on my lips
                                                               The touch of my fingertips
I was trying everything that I can
                                                                               G
                                                               Is love so deep inside of me, baby
To get my heart to forget you
But it just can't seem to
                                                               I've still got your face
I guess it's just no use
                                                               I've still got your face
                                                                              G Gb7
In every part of me
                                                               Painted on my heart
                                                                             Bm Bm Ab7 G Gb7
                                                               Painted on my heart
Is still a part of you
                                                                                   Rm
                                                               Come on, come on, come on painted
I've still got your face
                                                               come on, come on painted
Painted on my heart
                                                                              G Gb7
                                                               come on, come on painted
Scrawled upon my soul
                                                                        Bm
                                                                             Bm Ab7 G Gb7
                                                               on my heart
```

## **Acordes**