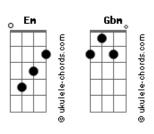

## The Cult - Painted On My Heart

```
Tom: D
                                                               Etched upon my memory baby
  (intro) Bm Bm Abm G Gb7
                                                               I've got your kiss
                                                               Still burning on my lips
             Bm
I thought you'd be out of my mind
                                                               The touch of my fingertips
And I'd finally found a way to
                                                               Is love so deep inside of me, baby
       Gb7
Learn to live without you
                                                               I've still got your face
I thought it was just a matter of time
                                                               Painted on my heart
    G
'Til I had a hundred reasons
                                                               Painted on my heart
  Gb7
                                                                            G
Not to think about you
                                                               Painted on my heart
But it's just not so
                                                                           Gb7
And after all this time
                                                               Something in your eyes keeps haunting me
                 Dbm A
                                                               I'm trying to escape you
I still can't let go
                                                                     Dbm
                                                               And I know there ain't no way to
I've still got your face
                                                               To chase you from my mind
Painted on my heart
Scrawled upon my soul
                                                               I've still got your face
Etched upon my memory baby
                                                               Painted on my heart
I've got your kiss
                                                               Scrawled upon my soul
Still burning on my lips
                                                               Etched upon my memory baby
The touch of my fingertips
                                                               I've got your kiss
                G
Is love so deep inside of me, baby
                                                               Still burning on my lips
                                                               The touch of my fingertips
I was trying everything that I can
                                                                               G
                                                               Is love so deep inside of me, baby
To get my heart to forget you
But it just can't seem to
                                                               I've still got your face
I guess it's just no use
                                                               I've still got your face
                                                                              G Gb7
In every part of me
                                                               Painted on my heart
                                                                             Bm Bm Ab7 G Gb7
                                                               Painted on my heart
Is still a part of you
                                                                                   Rm
                                                               Come on, come on, come on painted
I've still got your face
                                                               come on, come on painted
Painted on my heart
                                                                              G Gb7
                                                               come on, come on painted
Scrawled upon my soul
                                                                        Bm
                                                                             Bm Ab7 G Gb7
                                                               on my heart
```

## **Acordes**