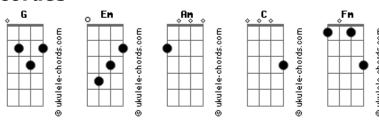

## The Cure - The Last Day Of Summer

```
Em Am C G - 2x

Em Am C G
G
All that I Have - All that I Hold - All That is Wrong Em Am C
G
All that I feel for or trust in or love - All that is gone

Am C
Em G
It used to be so easy - I never even tried

Am C
Em G
Yeah, it used to be so easy...

Fm Am
Em G
But the last day of summer never felt so cold (so cold)

Fm Am
Em G
The last day of summer never felt so cold (so old)

Fm Am
Em G
The last day of summer never felt so cold (so cold)

Fm Am
Em G
The last day of summer never felt so cold (so cold)

Fm Am
Em G
The last day of summer never felt so cold (so cold)

Fm Am
Em G
The last day of summer never felt so cold (so cold)

Fm Am
Em G
The last day of summer never felt so cold (so cold)
```

## Acordes