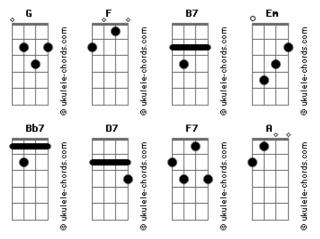

## The Doors - Queen Of The Highway

```
Intro: B7 (7x)
      Fm
            Am G
She was a princess,
                       Queen of the Highway.
Sign on the road said:
                             "Take us to Madre."
                        Gb
No one could save her, save the blind tiger.
                   Cm
He was a monster, black dressed in leather.
She was a princess,
                       Queen of the Highway.
Now they are wedded,
                         she is a good girl;
Naked as children
                         out in the meadow,
```

naked as children, wild as can be,

Gm Cm Gm

soon to have offspring, start it all over.

F A7

Start it all over.

( Bb7 A7 D7 F7 A G B7 Em )

Am G G Cm

American boy, American girl,

Gm F

most beautiful people in the world!

Gb Gm

Son of a frontier Indian Swirl,

Cm Gm

dancing thru the midnight whirl-pool

F Gb

formless hope it can

( Gm Cm Gm F Gb B7 Em )