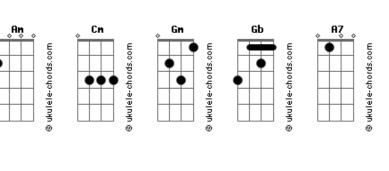

## The Doors - Queen Of The Highway

```
Intro: B7 (7x)
      Fm
            Am G
She was a princess,
                       Queen of the Highway.
Sign on the road said:
                             "Take us to Madre."
                        Gb
No one could save her, save the blind tiger.
                   Cm
He was a monster, black dressed in leather.
She was a princess,
                       Queen of the Highway.
Now they are wedded,
                         she is a good girl;
Naked as children
                         out in the meadow,
```

naked as children, wild as can be,

Gm Cm Gm

soon to have offspring, start it all over.

F A7

Start it all over.

( Bb7 A7 D7 F7 A G B7 Em )

Am G G Cm

American boy, American girl,

Gm F

most beautiful people in the world!

Gb Gm

Son of a frontier Indian Swirl,

Cm Gm

dancing thru the midnight whirl-pool

F Gb

formless hope it can

( Gm Cm Gm F Gb B7 Em )