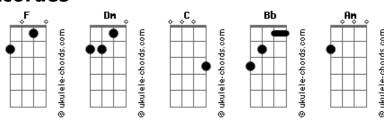

## The Drums - Hard To Love

```
tom:
            [Primeira Parte]
Tell me why when you look me in the eye
Why do I feel like I want to die
I've been at work all day in the pouring rain
Just to give you something you'll forget
Aha
Dm
Aha
[Refrão]
And I would never hate you
But you're hard to love
                   Bb
And I would never leave you
But you're hard to love
You're hard to love
You're hard to love
                Bb
You're hard to love
You're hard to love
You're hard to love
[Segunda Parte]
And I don't know why after all this time
Every single song I sing is about you
And you walk away, you just walk away
```

```
But I still make your bed, and you still
leave me for dead
Aha
Dm
Aha
[Refrão]
And I would never hate you
But you're hard to love
And I would never leave you
But you're hard to love
( Dm Bb Dm Bb )
[Refrão]
                  Bb
And I will never hate you
But you're hard to love
And I would never leave you
But you're hard to love
```

## **Acordes**