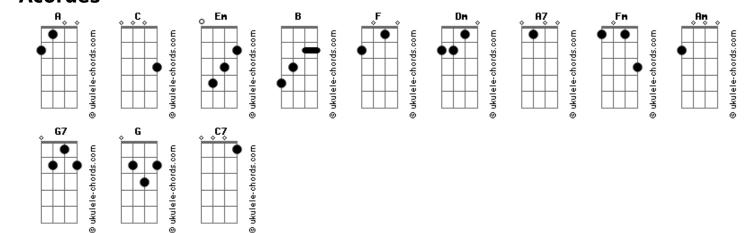

## The Duprees - You Belong To Me chords

| Tom: A<br>m                                                                                                                                                                                                                                                                                                                | But remember when a dream appears<br>Dm G C<br>you belong to me                                                                                                                                                                                                                                            |
|----------------------------------------------------------------------------------------------------------------------------------------------------------------------------------------------------------------------------------------------------------------------------------------------------------------------------|------------------------------------------------------------------------------------------------------------------------------------------------------------------------------------------------------------------------------------------------------------------------------------------------------------|
| [Primeira Parte]                                                                                                                                                                                                                                                                                                           | [Refrão]                                                                                                                                                                                                                                                                                                   |
| C C Em B<br>See the pyramids along the Nile<br>F Dm C A7<br>Watch the sunrise on a tropic isle<br>F Fm Em Am<br>Just remember, darling, all the while<br>Dm Dm G7<br>you belong to me<br>[Segunda Parte]<br>C C Em B<br>See the marketplace in old Algiers<br>F Dm C A7<br>Send me photographs and souvenirs<br>F Fm Em Am | C C7 F<br>I'll be so alone, without you<br>Dm Dm G G<br>Maybe you'll be lonesome, tooand blue<br>[Terceira Parte]<br>C C Em B<br>Fly the ocean in a silver plane<br>F Dm C A7<br>Watch the jungle when it's wet with rain<br>F Fm Em Am<br>Just remember till you're home again<br>Dm G C<br>youbelongtome |
| Acordes                                                                                                                                                                                                                                                                                                                    |                                                                                                                                                                                                                                                                                                            |