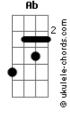

G
O
Oh darling please believe me
Em
C
I'll never let... you down
Am
D7
Believe me when I tell you
Am
D7
G
I'll never make it alone

C
G (Ab G) G
Belive me, darling
```