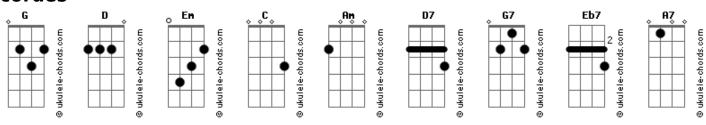

## The Fevers - Oh! Darling

```
Tom: G

D G D
Oh darling please believe me
Em C
I'll never do you no harm
Am D7
Be lieve me when I tell you
Am D7 G
I'll never do you no harm

(G C G D)

D G D
Oh darling if you leave me
Em C
I'll never make it alone
Am D7
Believe me when I beg you
Am G
Don't ever make it alone

(G C G D)

G7 C
When you told me
```

```
Eb7
you didn't need me anymore
G
Well you know I nearly broke down
and cried
A7
When you told me
you didn't need me anymore
D7
Eb7
Well you know I nearly fell down
D7
end died

G
O
Oh darling please believe me
Em
C
I'll never let... you down
Am
D7
Believe me when I tell you
Am
D7
G
I'll never make it alone

C
G (Ab G) G
Belive me, darling
```

## **Acordes**