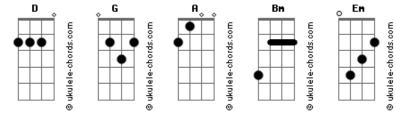

## The Fray - Vienna

```
Tom: D
Intro: G A Bm A
       Verso 1:
                 D D D
         D
                                        G
       The day's last one-way ticket train pulls in D D D G
       We smile for the casual closure capturing
                   Em
       There goes the downpour
             Bm
       Here goes my fare thee well
       Refrão:
             G
                  Α
                            Bm
                                      Α
       There's really no way to reach me
                   A Bm
             G
                                      Α
       There's really no way to reach me
          G A Bm
                                      А
       There's really no way to reach me
              GEm A
       'Cause I'm already gone
       Verso 2:
        D D D G
       Only so ma-ny words that we can say