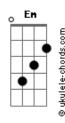

(now with barre chords

Em Am7

Dooby dooby dadada do you love her?

D C

Dooby dooby dadada do you love her?

Em Am7

Dooby dooby dadada do you love her?

D C