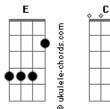

## The Kooks - Do You Love Her

Tom: E
Intro: C D Bm7 Am7 in barre chords

C D Bm Am7
I'm gonna take it upon myself
C D Am7 Am C (you can only play the bass 0-2-3 on 5th)
To be with you and love no one else
C D Bm Am7