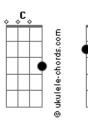

## The Kooks - Do You Love Her

Tom: E
Intro: C D Bm7 Am7 in barre chords

C D Bm Am7
I'm gonna take it upon myself
C D Am7 Am C (you can only play the bass 0-2-3 on 5th)
To be with you and love no one else
C D Bm Am7