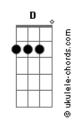

## The Kooks - Do You Love Her

Tom: E
Intro: C D Bm7 Am7 in barre chords

C D Bm Am7
I'm gonna take it upon myself
C D Am7 Am C (you can only play the bass 0-2-3 on 5th)
To be with you and love no one else
C D Bm Am7