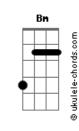

## The Kooks - Do You Love Her

Tom: E
Intro: C D Bm7 Am7 in barre chords

C D Bm Am7
I'm gonna take it upon myself
C D Am7 Am C (you can only play the bass 0-2-3 on 5th)
To be with you and love no one else
C D Bm Am7