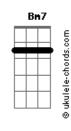

(now with barre chords

Em Am7

Dooby dooby dadada do you love her?

D C

Dooby dooby dadada do you love her?

Em Am7

Dooby dooby dadada do you love her?

D C