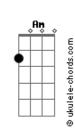

## The Kooks - Do You Love Her

Tom: E
Intro: C D Bm7 Am7 in barre chords

C D Bm Am7
I'm gonna take it upon myself
C D Am7 Am C (you can only play the bass 0-2-3 on 5th)
To be with you and love no one else
C D Bm Am7

(now with barre chords

Em Am7

Dooby dooby dadada do you love her?

D C

Dooby dooby dadada do you love her?

Em Am7

Dooby dooby dadada do you love her?

D C