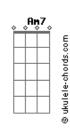

## The Kooks - Do You Love Her

Tom: E
Intro: C D Bm7 Am7 in barre chords

C D Bm Am7
I'm gonna take it upon myself
C D Am7 Am C (you can only play the bass 0-2-3 on 5th)
To be with you and love no one else
C D Bm Am7