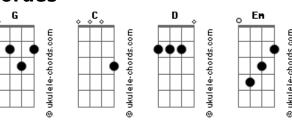

## The Kooks - Hatful Of Love

```
Tom: G
Intro: 2x:

C
I've got a hatful of love for you,
C
Intro(1x)
So why are you waiting so long,
C
Oh my love for you babe,
C
Intro(1x)
Is going so strong,

D
Em
C
Oh honey please, don't shed no tears,
Intro: (1x)
As long as I'm here,
C
I've got a hatful of love for you,
C
Intro (1x)
So why are you waiting so long,
C
Oh my love for you,
Intro(1x)
```