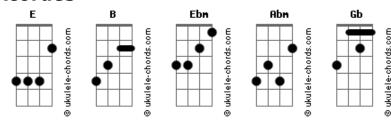

## The Kooks - How'd You Like That

| Tom: E                                           |                    |                     | E<br>Abm Gb                                               | В                     | Gb         |
|--------------------------------------------------|--------------------|---------------------|-----------------------------------------------------------|-----------------------|------------|
| Intro: B Ebm Abm Gb                              |                    |                     | How'd you like that? How'd you                            | like that? How'd you  | like that? |
| B<br>Well, I was sleeping, only in               | Ebm<br>my head.    |                     | E B Gb<br>I only just let go                              |                       |            |
| Abm Gb<br>Slipping in and out of time            |                    |                     | Solo:                                                     |                       |            |
| B Ebm                                            |                    |                     |                                                           |                       |            |
| And I was lifting, always higher  Abm Gb         |                    |                     | E                                                         | В                     | Gb         |
| And the women of heaven sang                     |                    |                     | Abm Gb                                                    | D                     | GD         |
| •                                                |                    |                     | How'd you like that? How'd you                            | like that? How'd you  | like that? |
| They were singing                                |                    |                     | E<br>Abm Gb                                               | В                     | Gb         |
| E                                                | В                  | Gb                  | How'd you like that? How'd you                            | like that? How'd you  | like that? |
| Abm Gb                                           |                    |                     | I like it.                                                | _                     |            |
| How'd you like that? How'd you E                 | ı like that? How'd | ou like that?<br>Gb | 'E<br>Abm Gb                                              | В                     | Gb         |
| Abm Gb                                           | D .                | GD                  | How'd you like that? How'd you                            | like that? How'd you  | like that? |
| How'd you like that? How'd you                   | ı like that? How'd | ou like that?       |                                                           |                       |            |
| I like it.<br>E                                  | В                  | Gb                  | It lifts me up                                            |                       |            |
| Abm Gb                                           | D .                | GD                  | E                                                         | В                     | Gb         |
| How'd you like that? How'd you                   | ı like that? How'd | ou like that?       |                                                           | 311 11 12 11 11       | 1          |
| E B Gb It lifts me up                            |                    |                     | How'd you like that? How'd you                            | like that? How'd you  | like that? |
|                                                  |                    |                     | I feel for you, will you feel for me?                     |                       |            |
| B Ebm                                            |                    |                     | (How'd you like that? How'd you like that? How'd you like |                       |            |
| What better time to take a ride with you  Abm Gb |                    |                     | that?)<br>Let's work together                             |                       |            |
|                                                  |                    |                     | And take it across the sea                                |                       |            |
| B Ebm                                            |                    |                     | (How'd you like that? How'd yo                            | u like that? How'd yo | u like     |
|                                                  |                    |                     | that?)<br>To America                                      |                       |            |
| And the symphony that helps me sing              |                    |                     | I feel for you, will you feel                             |                       |            |
| F                                                | D                  | Ch                  | (How'd you like that? How'd yo                            | u like that? How'd yo | u like     |
| E<br>Abm Gb                                      | В                  | Gb                  | that?)<br>Let's work together                             |                       |            |
| How'd you like that? How'd you                   | ı like that? How'd | ou like that?       | ' And take out it across the sea                          |                       |            |
| E<br>Abm. Cb                                     | В                  | Gb                  | <pre>(How'd you like that? How'd yo that?)</pre>          | u like that? How'd yo | u like     |
| Abm Gb<br>How'd you like that? How'd you         | ı like that? How'd | ou like that?       | - ,                                                       |                       |            |
| I like it.                                       |                    |                     |                                                           |                       |            |

## **Acordes**