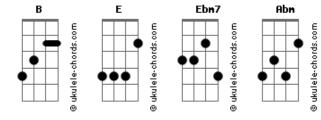

## The Kooks - Naive

| Tom: B |  |  | E B Ab |
|--------|--|--|--------|
|        |  |  | Solo:  |
|        |  |  |        |

| True or false it may be<br>E B Ebm7                                                                           | 1                                                                                                  |
|---------------------------------------------------------------------------------------------------------------|----------------------------------------------------------------------------------------------------|
| She's still out to get me<br>Chorus/ E B Ebm7<br>I know that she knows that I'm not fond of asking<br>E B Abm | <pre>  True or false it may be     E B Ebm7   She's still out to get me     Chorus/ E B Ebm7</pre> |
|                                                                                                               | I know that she knows that I'm not fon<br>E B Abm                                                  |

Abm

| Other/ | Е | Ebm7 | Abm | В | - | 8x |
|--------|---|------|-----|---|---|----|
|--------|---|------|-----|---|---|----|

Ι I Т

## Acordes