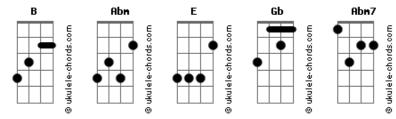

## The Kooks - Naive

```
Tom: B
                                                               That everytime I look inside
I'm not saying it was your fault
                                                               I know that she knows that I'm not fond of asking
Although you could have done more
                                                               True or false it may be
Oh you're so naive yet so
                                                               She's still out to get me
                                                                                   Abm7
How could this be done
                                                               I know that she knows that I'm not fond of asking
Your such a smiling sweetheart
                                                               True or false it may be
Oh and your sweet and pretty face
                                                               She's still out to get me
In such an ugly way
Gb
Something so beautiful
                                                               How could this be done
That everytime I look inside
                                                               By such a smiling sweetheart
I know that she knows that I'm not fond of asking
                                                               Oh you're so naive yet so
True or false it may be
                                                               Such an ugly thing
                                                                Е
She's still out to get me
                                                               Someone so beautiful
                   Abm7
                                                                           В
                                                               And everytime you're on his side
I know that she knows that I'm not fond of asking
                                                                       В
                                                               I know she knows that I'm not fond of asking
True or false it may be
                                                                              В
She's still out to get me
                                                               True or false it maybe be she's still out to get me
                                                                 I know that she knows that I'm not fond of asking
I may say it's was your fault
                                                                                 В
                                                                 True or false it may be, she's still out to get me
Cause I know she could have done more
                                                               ( E
                                                                      Abm
Oh you're so naive yet so
                                                               Just don't let me down
How could this be done
                                                               Just don't let me down
                                                               Hold on to your kite
Your such a smiling sweetheart
                                                               Just don't let me down
                  В
                                                               Just don't let me down
Oh and your sweet and pretty face
                                                               Hold on to your kite
 Abm
                                                               Just don't let me down
In such an ugly way
                                                               Just don't let me down
                                                               Hold on to this kite
Something so beautiful
                                                               Just don't let me down
```