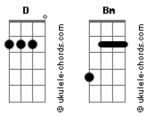

## **The Kooks - No Pressure**

| Tom: D                                 | D Em                                              |
|----------------------------------------|---------------------------------------------------|
| Intro: D D Bm A G Gbm Em               | Darling you give me shelter                       |
|                                        | A Gbm                                             |
| D Em                                   | From the noise that drowns out the love           |
| Fell in love with the summer           | D Fm                                              |
| A Gbm                                  | And I want to discover                            |
| But I'm just, blowing in the wind      | A Gbm                                             |
| D Em                                   | All the things that make you come alive           |
| Fell in love with the darkness         |                                                   |
|                                        | Em A                                              |
| A Gbm                                  | All the things that make you come alive, ohohohhh |
| But the truth is, hanging in the night |                                                   |
| Em A                                   | G Gbm Em                                          |
| Hanging in the night, ohohohhh         | We're just havin' a good time, honey              |
|                                        | D Gbm Bm A                                        |
| G Gbm Em                               | no need to apply no pressure                      |
| We're just having a good time, honey   | G Gbm Em                                          |
| D Gbm Bm A                             | We're just havin' a good time honey               |
| no need to apply no pressure           | D Gbm Bm A                                        |
| G Gbm Em A                             | no need to apply no pressure                      |
| We're just having a good time          | G Gbm Em A                                        |
|                                        | We're just havin' a good time                     |
| (D D Bm A G Gbm Em)                    |                                                   |