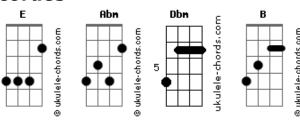

## The Kooks - Stormy Weather

```
Tom: E
  Abm
You sail a stormy weather
from my window
Abm
          E
You ain't, yeah, you ain't so clever
You got it all made up
But it feels like love, love, love
Abm B E
Abm B
Oh yes, it feels like touch, touch, touch
I sit around to pass the time \ensuremath{\mathsf{I}}
I try to get it off my mind
        E
And I live in a world oh so small
That I can't get around at all
```

## **Acordes**

```
Abm B E
But it feels like love, love, love
Abm B E
Oh yes, it feels like touch, touch, touch

B
What did I say?
Dbm Abm
What did I say?
Dbm Abm
What did I say?
E Dbm
Oh, I didn't mean it