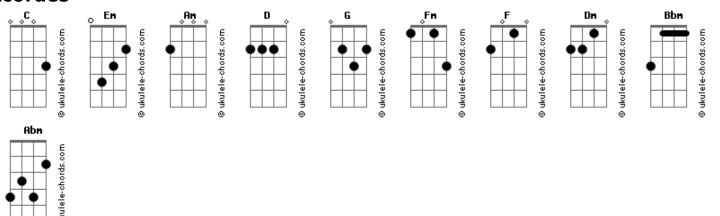

## The Last Shadow Puppets - She Does The Woods

```
Tom: C
                                                          They pass us by and we're just out of view
                C Em
  Em
                                                                Αm
                                                          Yeah, they don't have a clue
Lazy afternoon strolls make for her howls at the trees
                                                          They're in ones they're in twos
Em C Em
                          C Am
Going home with trouble written in dirt on her knees
                                                          They're in sensible shoes
There's nowhere else to be
                                                                 Fm
                                                          They're in purple cagoules
Off into the long grass
 C Em C
                                                          She'll jump in the river
I want her to drag me away \,
                                                          You'll wish you're the water
           C Em
Every single footpath that I ever try and take
                                                          And like no one else could
     D
She'll circumnavigate
                                                          She does the woods
They pass us by and we're just out of view
                                                          Em C (x4)
     Am
Yeah, they don't have a clue
                                                                                      C
                                                                                          Em
                                                          Em C Em C
They're in ones they're in twos
                                                          She turns my back to the earth and shows me that's where I'm
                                                          meant to be
They're in sensible shoes
                                                                                     С
                                                                                            Em
      Fm
They're in purple cagoules
                                                          I hear the chirps from the birds as if they heard somebody
She'll jump in the river
                                                          I see her lit from behind looking down on me
                                                                                         Em C
                                                                      Em C
                                                          In front of a natural tapestry that's like a
You'll wish you're the water
                                                            Em C Em
                                                                                       Em C Em C
               Bbm
And like no one else could
                                                          Spirograph of branches that dance on the breeze
She does the woods
                                                          C G Am
                                                          Fm F Fm F
Em C (x4)
  Em
                                                          She'll jump in the river
              C Fm
Faces made for daylight
                                                          You'll wish you're the water
Ought to be out of the house
                                                          She'll jump in the river
      С
You'd do the moon and back twice easy
                                                          You'll wish you're the water
    C
         Am
Just to kiss half of her mouth
                                                                         Bbm
                                                          And like no one else could
She's what it's all about
                                                          Abm
                                                          She does the woods
Acordes
```