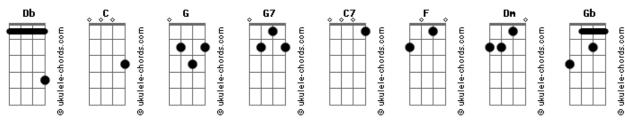

## The Lumineers - Blue Christmas

Tom: Db

(com acordes na forma de C )

Capostraste na 1ª casa
Capotraste: la Casa
Intro: C

C
C
G
I'll have a blue Christmas without you
G7
C
I'll be so blue, thinking about you
C7
Decorations of red on a green Christmas tree

Dm
G
Won't mean a thing dear, if you're not here
C
G
I'll have a blue heartache for certain
G7
And when those blue memories start hurting
C7
And you'll be doin' alright, with your Christmas so white
G
But I'll have a blue, blue Christmas

## Ponte: C G G7 C C7 F Dm G F C And when those blue heartache start hurting G7 C I'll have a blue memories for certain C7 F Dm And you'll be doin' alright, with your Christmas so white G Gb Db But I'll have a blue, blue Christmas C7 F Dm And you'll be doin' alright, with your Christmas so white G F C

## Acordes