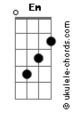

## The Lumineers - Gloria

```
(forma dos acordes no tom de G )
Capostraste na 4º casa
Intro: G C
       G C
       G C
       G
Gloria, I smell it on your breath
Gloria, booze and peppermint
      D
                                    GCG
Gloria, no one said enough is enough
Gloria, they found you on the floor
Gloria, my hand was tied to yours
                    D
And, Gloria, did you finally see that enough is enough?
( G Am G7M D7 )
( G Am G D G )
Did you know me when, I was younger then?
                    D7
I could take the whole world with me
Em C G D G
I would find myself feelin' aloooone
                   Αm
Heaven, help me now, Heaven, show the way
                D7
Get me back on my own two feet
                C
                                   G
I would lie awake and pray you don't lie awake for me
C G D Em
Oh-oh-oh-oh
C G D Em Em Em
Oh-oh-oh-oh
```