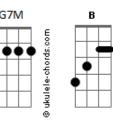

## The Lumineers - Gloria

```
(forma dos acordes no tom de G )
Capostraste na 4º casa
Intro: G C
       G C
       G C
       G
Gloria, I smell it on your breath
Gloria, booze and peppermint
      D
                                    GCG
Gloria, no one said enough is enough
Gloria, they found you on the floor
Gloria, my hand was tied to yours
                    D
And, Gloria, did you finally see that enough is enough?
( G Am G7M D7 )
( G Am G D G )
Did you know me when, I was younger then?
                    D7
I could take the whole world with me
Em C G D G
I would find myself feelin' aloooone
                   Αm
Heaven, help me now, Heaven, show the way
                D7
Get me back on my own two feet
                C
                                   G
I would lie awake and pray you don't lie awake for me
C G D Em
Oh-oh-oh-oh
C G D Em Em Em
Oh-oh-oh-oh
```

```
\mathsf{C} \mathsf{G} \mathsf{D} \mathsf{Em} \mathsf{C}
Oh-oh-oh-oh
          C
G D G
                    D
                        G
Glori---a, you crawled up on your cross
G D G C D G
\hbox{Glori---a, you made us sit and watch}
      D
Gloria, no one said enough is enough
( G Am G7M D7 )
(Em D G D G)
                    \mathsf{Am}
Heaven, help me now, Heaven, show the way
                D7
Get me back on my own two feet
                                       D
I would lie awake and pray you don't lie awake for me
Every night away, every day alone
                D7
Get me back on my own two feet
                 D7
                                     G
                                         D
I would lie awake and pray you don't lie awake for me
C G D Fm
Oh-oh-oh-oh
C G D Em Em Em
Oh-oh-oh-oh
C G D Em C
Oh-oh-oh-oh
G D G C
               D
Gloria, will you just decide?
G D G C
                     D
Gloria, there's easier ways to die
Gloria, have you had enough?
(CGCGC)
```