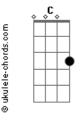

## The Lumineers - Gloria

```
(forma dos acordes no tom de G )
Capostraste na 4º casa
Intro: G C
       G C
       G C
       G
Gloria, I smell it on your breath
Gloria, booze and peppermint
      D
                                    GCG
Gloria, no one said enough is enough
Gloria, they found you on the floor
Gloria, my hand was tied to yours
                    D
And, Gloria, did you finally see that enough is enough?
( G Am G7M D7 )
( G Am G D G )
Did you know me when, I was younger then?
                    D7
I could take the whole world with me
Em C G D G
I would find myself feelin' aloooone
                   Αm
Heaven, help me now, Heaven, show the way
                D7
Get me back on my own two feet
                C
                                   G
I would lie awake and pray you don't lie awake for me
C G D Em
Oh-oh-oh-oh
C G D Em Em Em
Oh-oh-oh-oh
```