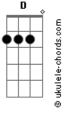

## The Lumineers - Gloria

```
(forma dos acordes no tom de G )
Capostraste na 4º casa
Intro: G C
       G C
       G C
       G
Gloria, I smell it on your breath
Gloria, booze and peppermint
      D
                                    GCG
Gloria, no one said enough is enough
Gloria, they found you on the floor
Gloria, my hand was tied to yours
                    D
And, Gloria, did you finally see that enough is enough?
( G Am G7M D7 )
( G Am G D G )
Did you know me when, I was younger then?
                    D7
I could take the whole world with me
Em C G D G
I would find myself feelin' aloooone
                   Αm
Heaven, help me now, Heaven, show the way
                D7
Get me back on my own two feet
                C
                                   G
I would lie awake and pray you don't lie awake for me
C G D Em
Oh-oh-oh-oh
C G D Em Em Em
Oh-oh-oh-oh
```