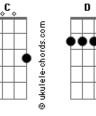

## The Lumineers - Gloria

```
(forma dos acordes no tom de G )
Capostraste na 4º casa
Intro: G C
       G C
       G C
       G
Gloria, I smell it on your breath
Gloria, booze and peppermint
      D
                                    GCG
Gloria, no one said enough is enough
Gloria, they found you on the floor
Gloria, my hand was tied to yours
                    D
And, Gloria, did you finally see that enough is enough?
( G Am G7M D7 )
( G Am G D G )
Did you know me when, I was younger then?
                    D7
I could take the whole world with me
Em C G D G
I would find myself feelin' aloooone
                   Αm
Heaven, help me now, Heaven, show the way
                D7
Get me back on my own two feet
                C
                                   G
I would lie awake and pray you don't lie awake for me
C G D Em
Oh-oh-oh-oh
C G D Em Em Em
Oh-oh-oh-oh
```