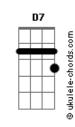

## The Lumineers - Gloria

```
(forma dos acordes no tom de G )
Capostraste na 4º casa
Intro: G C
       G C
       G C
       G
Gloria, I smell it on your breath
Gloria, booze and peppermint
      D
                                    GCG
Gloria, no one said enough is enough
Gloria, they found you on the floor
Gloria, my hand was tied to yours
                    D
And, Gloria, did you finally see that enough is enough?
( G Am G7M D7 )
( G Am G D G )
Did you know me when, I was younger then?
                    D7
I could take the whole world with me
Em C G D G
I would find myself feelin' aloooone
                   Αm
Heaven, help me now, Heaven, show the way
                D7
Get me back on my own two feet
                C
                                   G
I would lie awake and pray you don't lie awake for me
C G D Em
Oh-oh-oh-oh
C G D Em Em Em
Oh-oh-oh-oh
```