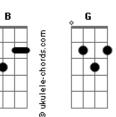

## The Lumineers - Gloria

```
(forma dos acordes no tom de G )
Capostraste na 4º casa
Intro: G C
       G C
       G C
       G
Gloria, I smell it on your breath
Gloria, booze and peppermint
      D
                                    GCG
Gloria, no one said enough is enough
Gloria, they found you on the floor
Gloria, my hand was tied to yours
                    D
And, Gloria, did you finally see that enough is enough?
( G Am G7M D7 )
( G Am G D G )
Did you know me when, I was younger then?
                    D7
I could take the whole world with me
Em C G D G
I would find myself feelin' aloooone
                   Αm
Heaven, help me now, Heaven, show the way
                D7
Get me back on my own two feet
                C
                                   G
I would lie awake and pray you don't lie awake for me
C G D Em
Oh-oh-oh-oh
C G D Em Em Em
Oh-oh-oh-oh
```

```
\mathsf{C} \mathsf{G} \mathsf{D} \mathsf{Em} \mathsf{C}
Oh-oh-oh-oh
          C
G D G
                    D
                        G
Glori---a, you crawled up on your cross
G D G C D G
\hbox{Glori---a, you made us sit and watch}
      D
Gloria, no one said enough is enough
( G Am G7M D7 )
(Em D G D G)
                    \mathsf{Am}
Heaven, help me now, Heaven, show the way
                D7
Get me back on my own two feet
                                       D
I would lie awake and pray you don't lie awake for me
Every night away, every day alone
                D7
Get me back on my own two feet
                 D7
                                     G
                                         D
I would lie awake and pray you don't lie awake for me
C G D Fm
Oh-oh-oh-oh
C G D Em Em Em
Oh-oh-oh-oh
C G D Em C
Oh-oh-oh-oh
G D G C
               D
Gloria, will you just decide?
G D G C
                     D
Gloria, there's easier ways to die
Gloria, have you had enough?
(CGCGC)
```