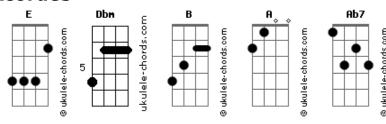

reamin'
                                                                       Dbm
                                                                              В
                                                         В
I passed along the way $\sf A$ \sf E \sf Ab7 \sf Dbm
                                                      On such a winter's day California Dreamin'
                                                        B Dbm B A
Well, I got down on my kness
                                                      On such a winter's day California Dreamin'
     A Ab7 Ab7
                                                       B A Dbm
And I pretend to pray
                                                      On such a winter's day
                              Dbm B A
```

## **Acordes**