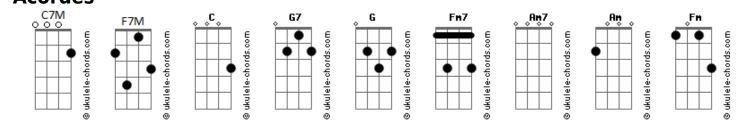

## The Marias - Heavy

F7M 'Cause I don't wanna be in love with tom: C Intro: C Another Am7 C7M [Primeira Parte] Even in another life F7M Can someone tell me it's alright to be С I'm heavy I'm by your side Covered Forget me Am7 G7 Underneath the covers? But I 'Cause I know what I need No, I don't need to sleep anymore G Like a loser like me could be fine C7M [Refrão] I'm heavy Fm C C Alone inside Is someone banging at my door? G7 Fm7 C7M When I just wanna be alone? Don't tell me what I want, what I need Like a loser like me will be fine Fm Is someone banging at my door? [Refrão] [Final] Fm7 C7M Maybe I'm living in my head C Je ne sais pas qui est ici Fm7 C7M Maybe I'm living to pretend Is someone banging at my door Fm7 C7M Maybe I wanna stay in bed When I just wanna be alone G7 Far from the weight of the world in my Is someone banging at my door, door Hands G Door, door? 'Cause they don't understand Door, door, door, door, at my door (C7M G7) Is someone banging at my door? [Ponte] 'Cause I just wanna be alone F7M Is someone telling me don't get in the Yeah, I just wanna be alone Water? (I just wanna be alone) Am7 What have I done? (Yeah, I just wanna be alone) F7M Am7 I don't wanna get lost inside the color (I just wanna be alone) Am C7M Under my tongue Acordes