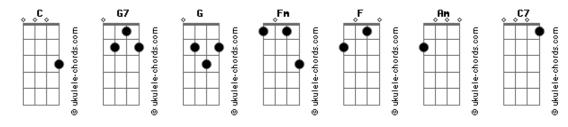

## The Marias - Heavy

'Cause I don't wanna be in love with tom: C Intro: C Another Am C [Primeira Parte] Even in another life Can someone tell me it's alright to be С I'm heavy I'm by your side Covered Forget me Am G7 Underneath the covers? But I 'Cause I know what I need No, I don't need to sleep anymore G Like a loser like me could be fine С [Refrão] I'm heavy Fm С C Alone inside Is someone banging at my door? **G7** Fm Don't tell me what I want, what I need When I just wanna be alone? Like a loser like me will be fine Fm Is someone banging at my door? [Refrão] [Final] Fm С Maybe I'm living in my head C Je ne sais pas qui est ici C Fm Maybe I'm living to pretend Is someone banging at my door Fm Maybe I wanna stay in bed When I just wanna be alone **G7** Far from the weight of the world in my Is someone banging at my door, door Hands G Door, door? 'Cause they don't understand Door, door, door, door, at my door (CG7) Is someone banging at my door? [Ponte] 'Cause I just wanna be alone F Is someone telling me don't get in the Yeah, I just wanna be alone Water? (I just wanna be alone) Am What have I done? (Yeah, I just wanna be alone) Am I don't wanna get lost inside the color (I just wanna be alone) Am C Under my tongue Acordes