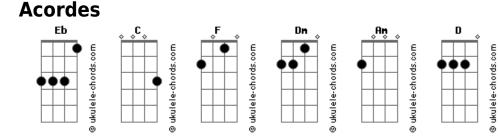

## The Oh Hello's - Soldier, Poet, King

С Dm Am O lei, o lai, o lei, o lord tom: Eb (forma dos acordes no tom de C ) Dm Am Capostraste na 3ª casa He will slay you with his tongue, o lei o lai o lord Intro: C F C Dm F C Dm F Aaahh [Primeira Parte] [Segunda Parte] F С C F C There will come a soldier There will come a ruler Dm Dm Who carries a mighty sword Whose brow is laid in thorn Dm С Dm ſ He will tear your city down, o lei o lai o lord Smeared with oil like David's boy, o lei o lai o lord C Dm Am C Dm Am F. O lei, o lai, o lei, o lord O lei, o lai, o lei, o lord Dm F Dm Am Am He will tear your city down, o lei o lai o lord Smeared with oil like David's boy, o lei o lai o lord F C Dm Am O lei, o lai, o lei, o lord F С There will come a poet D F Am He will tear your city down, o lei o lai Dm Whose weapon is his word С Dm C Oh lei oh lai, oh lei, oh lai, oh He will slay you with his tongue, o lei o lai o lord