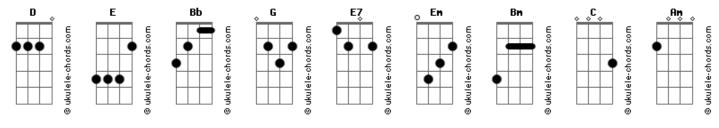

## The Police - Roxanne

Tom:

Bb (forma dos acordes no tom de G )

Capostraste na 3ª casa
Intro: E7

Em Bm C Bm

Rox-anne you don't have to put on the red light

Am D E7

Those days are ov-er, you don't have to sell

## **Acordes**