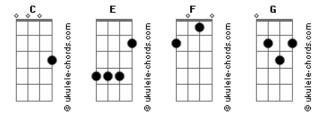

## **The Rolling Stones - Connection**

Tom: C

Е F Connection, I just can't make no connection. CG But all I want to do is to get back to you. С G Everything is going in the wrong direction. C G F The doctor wants to give me more injections. E G F Giving me shots for a thousand rare infections C G And I don't know if he'll let me go Е Connection, I just can't make no connection. C G