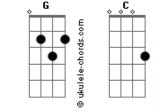

## **The Rolling Stones - Too Tight**

```
Tom: G
                                                                 too tight
                                                                 C
                                                                        G
  (intro) G C G (5x)
Am Am Am C Bm G (4x)
                                                                 too tight
                                                                 C
                                                                        G
                                                                 too tight
(chorus)
                    D
                            G Am Am Am C Bm G
                                                                 (verse)
G
baby don't get too tight with me
                                                                 yeah, don't try to reel me in
                                                                 with all those charm school looks
G
                   D
                            Em
yes you're far too tight for me
                                                                 i've seen it all a thousand times
                                                                 i sung that song, i wrote that fucking book
(verse)
                                                                 (instrumetal - solo over) G D G
                                                                                                      G D
                                                                                                                Em
Bm
i got your messages
                                                                                            Bm Am Bm Am G
    Am
and how can i resist
                                                                 (verse)
                                                                 do yourself a favor now
don't drive me 'round the block
Bm
but if you come around
                                                                 let's split another bottle, now
      Am
                                 G
don't slap the cuffs upon my wrist
                                                                 let's take a hit, loosen up
                                                                 (chorus)
(chorus)
                               G C G
                                                                                D
                                                                                       G
               D
                        G
G
                                                                 G
baby you're too tight for me
                                                                 don't get too tight on me
(iwarn you) yeah
                                                                                  G
                                                                                           D
                                                                                                           Em
G D
                                                                 'cause i'm, i'm bound so tight i can't breathe
                Em
far too tight for me
yeah
                                                                 (verse)
                                                                 we'll watch the sun go down
(verse)
                                                                 upon the swollen sea
                                                                 (aahhhhhh)
untie those sheep shanks, yes
and all those fancy knots
                                                                 if you try to chain me up
i'll vanish like a broken dream
i'm not houdini, honey
c'mon now and loosen up
                                                                 (outro)
                                                                 Don't get so tight
(interlude)
                                                                                        G C G (to fade)
                                                                 don't get so tight
G
tight
                                                                 too tight
С
      G
```