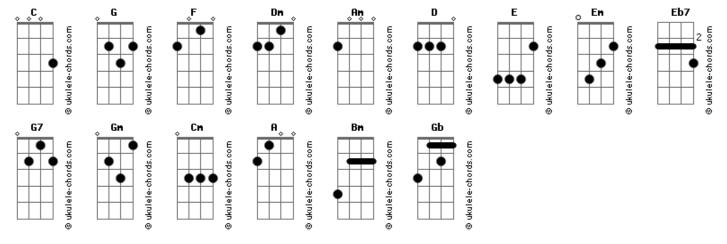

## The Stylistics - Lets Put It All Together

```
Tom: C
       Dm
                       Dm
            Am
YOUR ARMS AROUND ME ARE TENDER AND WARM
Dm Am C
                        C Am Em
MY ARMS ARE MEANT TO HOLD YOU
Am Dm Eb7 Am
YOUR ARMS IN MY ARMS
G7 Db4 G C C Gm
WHAT MORE IS THERE TO SAY ?
( REFRÃO )
            G Dm C
LET'S PUT IT ALL TOGETHER
Em Dm G Cm C
LET'S PUT IT ALL TOGETHER
            A Dm C
LET'S PUT IT ALL TOGETHER, GIRL
C G Dm C C
'CAUSE LOVING IS ALL THERE IS
                                             Am Dm
                      Dm
                                      Eb7
```

```
YOUR LIPS CAN THRILL ME JUST TOUCHING MY CHEEK
Am Am C
MY LIPS ARE MEANT TO KISS YOU
Am Dm C Am Dm
YOUR LIPS AND MY LIPS
                  Dm
          Dm
WHAT MORE IS THERE TO SAY ?
( REPETE REFRÃO )
                     Dm
LOVE LIKE THIS NEVER HAPPENED BEFORE
PERFECT AND TRUE
                      Dm
DAY BY DAY WE'VE BEEN FEELING IT MORE
  D
YOU LOVE ME AND YOU LOVE ME
    G Gb
AND I LOVE YOU
    REPETE REFRAO
```