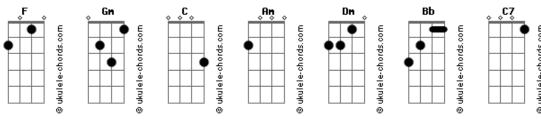

## The The - Slow Emotion Replay

tom: С Gm C The more I see the less I know about all those thing I thought were wrong or right or carved in stone. So don't ask me bout war, religion or God, Am Am C C7 love, sex or death because Dm Everybody knows what's goin wrong with the world C Dm Bb But I don't even know what's goin on in myself X2