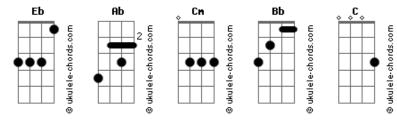

## The Vamps - All Night (feat. Matoma)

```
Tom: Eb
                                                                  Cause I feel like I'm always dreaming
             Ab
                                                        Verse:
I've been up all night, no sleep
                                                                         Cm
                                                                                       Rh
                                                         I'm never gonna find my way if I don't learn to let go
   Bb
                  Cm
Cause I feel like I'm always dreaming
            Cm
All night, no sleep
                                                         The past is the past, today is today and there's things I
                                                        can't control
Cause I feel like I'm always dreaming
                                                        The circles underneath my eyes, tell the truth that I've been
Interlude: (one strum for each chord)
                                                        try'n to hide
Ab Cm Cm Cm Bb Cm Cm Cm
                                                        Ah
           Bb Cm
                                                         I've been waiting for you way too long would you come and
         Cause I feel like I'm always dreaming
                                                        take me home
                                                          Ab Cm
                                                        Oh I, oh, I'm praying this ain't all a dream
Verse:
 Cm
                                Bb
 I never seem to get it right but I guess that's how it goes
                                                        Chorus:
                       Bb
         Cm
                                   Cm
                                                                  Ab
Ever since you came around, can't nobody hold me down
                                                        I've been up all night, no sleep
                                                             Bb
                                                                     Cm
You showed me how to find myself when I needed it the most
                                                        Cause I feel like I'm always dreaming
                                                        Ab Cm
All night, no sleep
Chorus:
           Ab
                                                              Bb Cm
I've been up all night, no sleep
                                                        Cause I feel like I'm always dreaming
   Bb
              Cm
                                                        Ab
                                                             Cm
Cause I feel like I'm always dreaming
                                                         Wide awake, that's okay
            Cm
                                                              Cm
All night, no sleep
                                                          As long as I'm with you
                                                              Ab
      Bb
Cause I feel like I'm always dreaming
                                                        I'll be up all night, no sleep
                                                                    Cm
                                                              Bb
       Cm
 Wide awake, that's okay
                                                        Cause I feel like I'm always dreaming
             Cm
 As long as I'm with you
                                                        Interlude: (one strum for each chord)
       Ab Cm
                                                        Ab Cm Cm Cm Bb Cm Cm Cm
I'll be up all night, no sleep
      Bb
                                                                         Bb
                                                                             Cm
                                                                                       Cm
Cause I feel like I'm always dreaming
                                                                  Cause I feel like I'm always dreaming
[Interlude] (one strum for each chord)
                                                        ( Ab Cm Cm Cm Bb Cm Cm Cm )
Ab Cm Cm Cm Bb Cm Cm Cm \,
                                                                         Bb
                                                                             Cm
                                                                                       Cm
Ab Cm Cm Cm
                Bb Cm
                                                                  Cause I feel like I'm always dreaming
                                     Cm
```